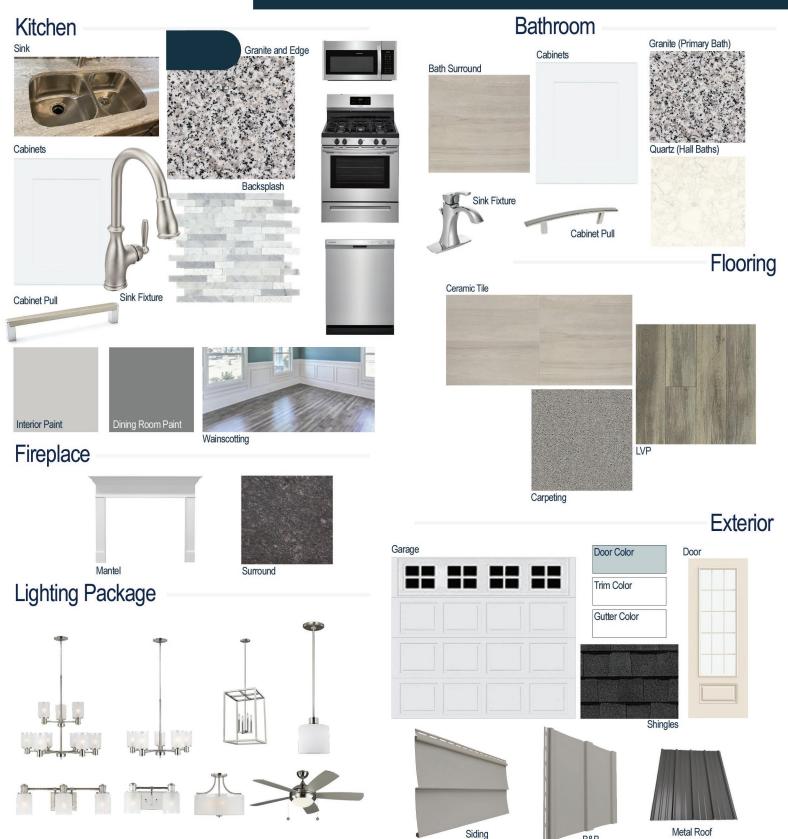

#### **Kitchen Selections:**

- Brushed Nickel Brantford Kitchen Sink Fixture
- Standard SS 50/50 Double Bowl Sink
- Shaker FP White Cabinets
- Brushed Nickel/Chrome BP801160-140 Knob/Pull
- Bullnose Edge Luna Pearl Granite Countertops
- Minute Mosaix M701 Carrara Random Linear Backsplash
- Ferguson/Frigidaire
   Stainless Steel Natural Gas Appliances
   (Microwave Model: FFMV1846VS
   Dishwasher Model: FFCD2418US
   Range/Cooktop Model: FFGF3054TS)

#### **Bathroom Selections:**

- Luna Pearl Granite (Primary Bath) and Niagara Quartz (Hall Baths) Countertops
- · Chrome Voss Bath Sink Fixture
- Chrome BP65096-180 Knob/Pull
- LP21 12x24 Staggered w/ 78 Sterling Silver Grout Ceramic Tile Bath Surrond
- Shaker FP White Cabinets

## **Flooring Selections:**

- Lazio Plus Delfino 577 LVP (Foyer, Great Room, Kitchen/Breakfast, Formal Dining Room)
- LP21 12X24 Staggered with 78 Sterling Silver Grout Ceramic Tiles (Laundry, Primary Bath, All Baths)
- Graceful Finesse Concrete Carpeting

#### **Interior Paint Selections:**

- Primary Interior Color: Passive SW7064
- Dining Room Color: Cityscape SW7067 (Picture Frame Wainscoting)

### **Fireplace Selections:**

- DRT2040 42" NG
- Wescott Mantle
- Steel Grey Surround

### **Lighting Selections:**

- Canfield Brushed Nickel Package (Chrome in Bathrooms)
- 2 Pendants over Kitchen Island (Model: 6128801-962)
- LED Recess Lights in Kitchen (per plan)
- LED Recess Lights in Great Room (per plan)

#### **Exterior Selections:**

- Paint Grade Smooth, 8 ft. 15 Light Door with Tradewind SW6218 Paint
- Moire Black Dimensional Shingles and Matte Black Metal Roof (per plan)
- Harbor Grey Vinyl Body Siding and B&B
- White Exterior Trim
- 4 over 1 White Windows
- · White Colonial/Stockton I Garage
- White Gutters
- · Sod Location: Front, Sides, and Rear
- · Whole Yard Irrigation