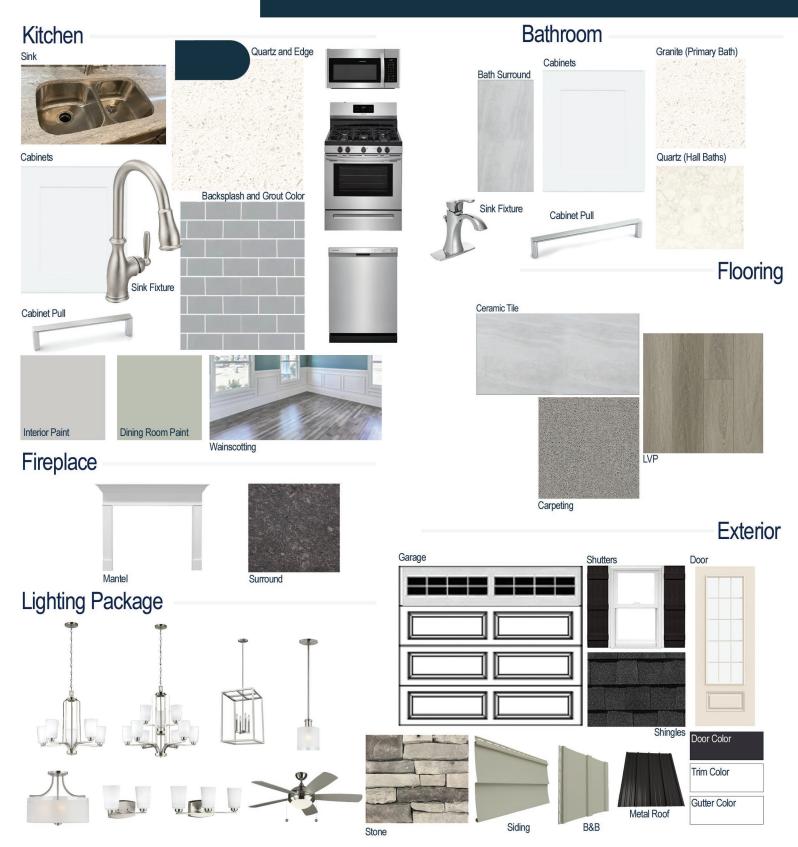

#### **Kitchen Selections:**

- Brushed Nickel Brantford Kitchen Sink Fixture
- Standard SS 50/50 Double Bowl Sink
- Shaker FP White Cabinets
- Matte Chrome BP56325160-174 Knob/Pull
- Bullnose Edge Frost White Quartz Granite Countertops
- 3X6 114 Desert Grey Subway Tiles with 44 Bright White Grout Set in Brick Pattern Backsplash
- Ferguson/Frigidaire
   Stainless Steel Natural Gas Appliances
   (Microwave Model: FFMV1846VS
   Dishwasher Model: FFCD2418US
   Range/Cooktop Model: FFGF3054TS)

#### **Bathroom Selections:**

- Frost White Quartz (Primary Bath) and Niagra Quartz (Hall Baths) Countertops
- Chrome Voss Bath Sink Fixture
- Chrome BP56325160-140 Knob/Pull
- CG07 12x24 Staggered w/ 89 Smoke Grey Grout Ceramic Tile Bath Surrond
- Shaker FP White Cabinets

### **Flooring Selections:**

- Prominence Plus Execuative Oak 5079
   LVP (Foyer, Great Room, Kitchen and Breakfast, Formal Dining Room)
- CG07 12X24 Staggered with 89 Smoke Grey Grout Ceramic Tiles (Laundry, Primary Bath, All Baths)
- Graceful Finesse Concrete Carpeting

#### **Interior Paint Selections:**

- Primary Interior Color: Passive Grey SW7064
- Dining Room Color: Contented SW6191 (Picture Frame Wainscoting)

#### **Fireplace Selections:**

- DRT2040 42" NG
- Wescott Mantle
- Steel Grey Surround

### **Lighting Selections:**

- Franport Brushed Nickel Package (Chrome in Bathrooms)
- 2 Pendants over Kitchen Island (Model: 6139801 -962)
- 4 LED Recess Lights in Kitchen

#### **Exterior Selections:**

- Paint Grade Smooth, 8 ft. 15 Light Door with Black Magic SW6991 Paint
- Moire Black Dimensional Shingles and Matte Black Metal Roof (per plan)
- Southern Ledge Mountain Stone Facade
- Scottish Thistle Vinyl Body Siding and B&B
- White Exterior Trim
- Black Board & Batten Shutters
- 4 over 1 White Windows
- White Ranch/Stockton II Garage
- White Gutters
- Sod Location: Front, Sides, and Rear
- Whole Yard Irrigation