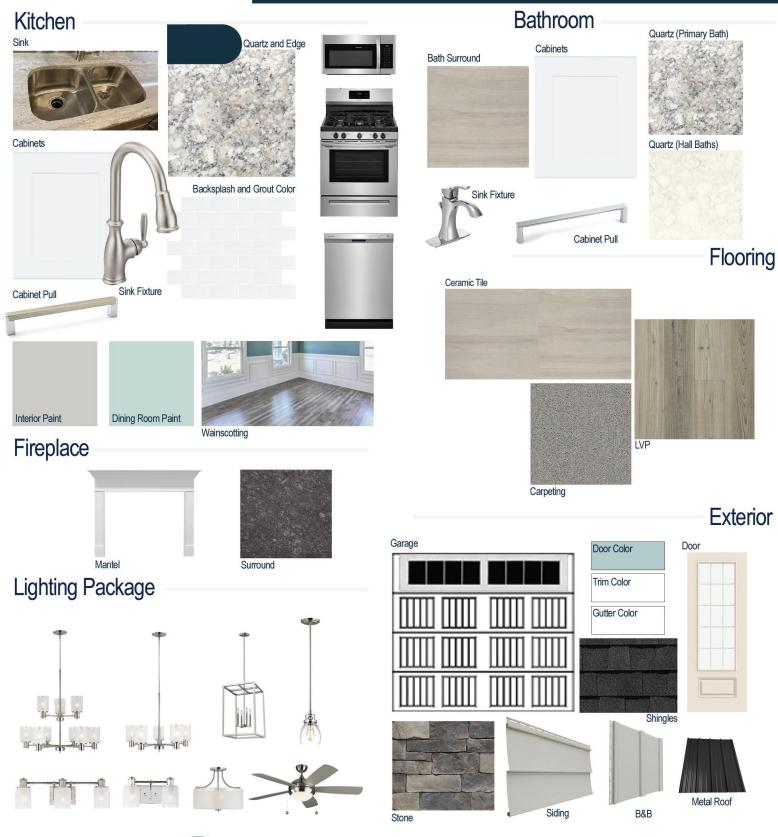

#### **Kitchen Selections:**

- Brushed Nickel Brantford Kitchen Sink Fixture
- Standard SS 50/50 Double Bowl Sink
- Shaker FP White Cabinets
- Brushed Nickel/Chrome BP801160-140 Knob/Pull
- Bullnose Edge Everest Quartz
  Countertops
- 3X6 0190 Arctic White Subway Tiles with 44 Bright White Grout Set in Brick Pattern Backsplash
- Ferguson/Frigidaire Stainless Steel Natural Gas Appliances (Microwave Model: FFMV1846VS Dishwasher Model: FFCD2418US Range/Cooktop Model: FFGF3054TS)

#### **Bathroom Selections:**

- Everest Quartz (Primary Bath) and Niagara Quartz (Hall Baths) Countertops
- Chrome Voss Bath Sink Fixture
- Chrome BP56325160-140 Knob/Pull
- AV19 12x24 Staggered w/ 78 Sterling Silver Grout Ceramic Tile Bath Surrond
- Shaker FP White Cabinets

#### **Flooring Selections:**

- Prominence Plus Light Pine 7064 LVP (Foyer, Great Room, Kitchen/Breakfast, Carolina Room, Formal Dining Room)
- AV19 12X12 with 78 Sterling Silver Grout Ceramic Tiles (Laundry, Primary Bath, All Baths)
- Graceful Finesse Concrete Carpeting

#### **Interior Paint Selections:**

- Primary Interior Color: Passive SW7064
- Dining Room Color: Tidewater SW6477 (Picture Frame Wainscoting)

#### **Fireplace Selections:**

- DRT2040 42" NG
- Wescott Mantle
- Steel Grey Surround

#### **Lighting Selections:**

- Canfield Brushed Nickel Package (Chrome in Bathrooms)
- 2 Pendants over Kitchen Island (Model: 6114501-962)
- LED Recess Lights in Kitchen (per plan)
- LED Recess Lights in Great Room (per plan)

#### **Exterior Selections:**

- Paint Grade Smooth, 8 ft. 15 Light Door with Watery SW6478 Paint
- Moire Black Dimensional Shingles and Matte Black Metal Roof (per plan)
- Canyon Ledge Mountain Stone Facade
- Victorian Grey Vinyl Body Siding and B&B
- White Exterior Trim
- 4 over 4 White Windows
- White Ranch/Stockton II Garage
- White Gutters
- Sod Location: Front, Sides, and Rear
- Whole Yard Irrigation