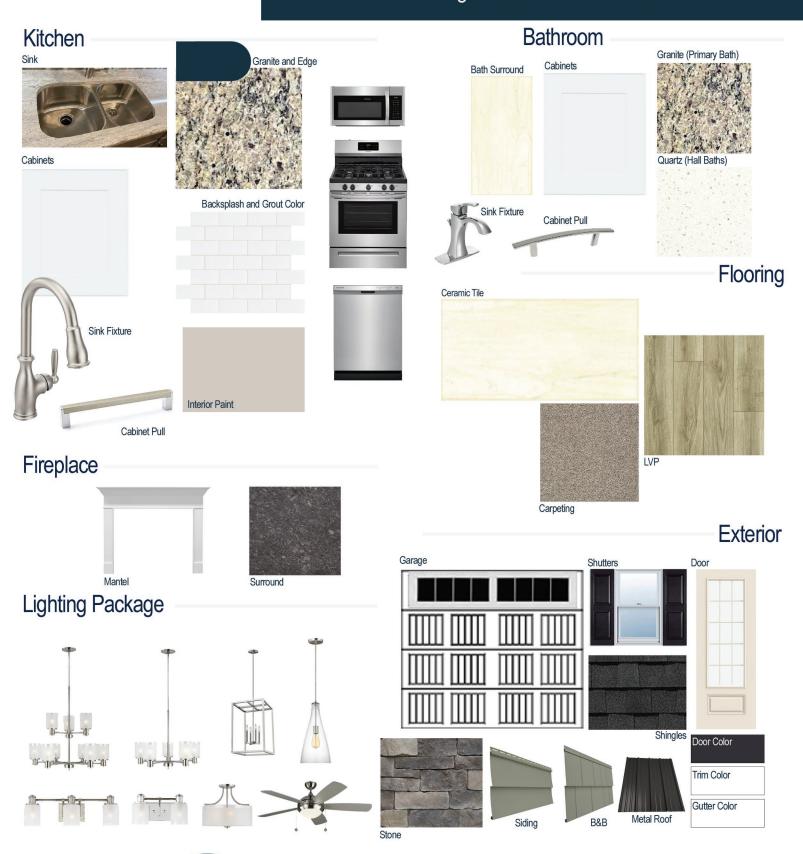

#### **Kitchen Selections:**

- Brushed Nickel Brantford Kitchen Sink Fixture
- Standard SS 50/50 Double Bowl Sink
- Shaker FP White Cabinets
- Brushed Nickel/Chrome BP801160-140 Knob/Pull
- Bullnose Edge Santa Cecila Light Granite Countertops
- 3X6 0190 Arctic White Subway Tiles with 90 Light Pewter Grout Set in Brick Pattern Backsplash
- Ferguson/Frigidaire
   Stainless Steel Natural Gas Appliances
   (Microwave Model: FFMV1846VS
   Dishwasher Model: FFCD2418US
   Range/Cooktop Model: FFGF3054TS)

#### **Bathroom Selections:**

- Santa Cecila Lights Granite (Primary Bath) and Simply White Quartz (Hall Baths) Countertops
- Chrome Voss Bath Sink Fixture
- Chrome BP65096-180 Knob/Pull
- LP20 12x24 Staggered w/ 40 Latte Grout Ceramic Tile Bath Surrond
- Shaker FP White Cabinets

## **Flooring Selections:**

- Lazio Plus 265 Rocco VE230 LVP (Foyer, Great Room, Kitchen, Dining Area Study)
- LP20 12X12 with 40 Latte Grout Ceramic Tiles (Laundry, Primary Bath, All Baths)
- Graceful Finesse Soft Taupe Carpeting

#### **Interior Paint Selections:**

 Primary Interior Color: Agreeable Grey SW7029

#### **Fireplace Selections:**

- DRT2040 42" NG
- Wescott Mantle
- Absolute Black Surround

#### **Lighting Selections:**

- Canfield Brushed Nickel Package (Chrome in Bathrooms)
- 2 Pendants over Kitchen Bar (Model: 6537001-962)
- LED Recess Lights in Kitchen (per plan)
- LED Recess Lights in Great Room (per plan)

#### **Exterior Selections:**

- Paint Grade Smooth, 8 ft. 15 Light Door with Black Magic SW6991 Paint
- Moire Black Dimensional Shingles and Matte Black Metal Roof (per plan)
- Canyon Ledge Mountain Stone Facade
- Quiet Willow Vinyl Body Siding and Shake
- White Exterior Trim
- Black Raised Panel Shutters
- 4 over 4 White Windows
- · White Sonoma/Stockbridge Garage
- White Gutters
- Sod Location: Front, Sides, and Rear
- · Whole Yard Irrigation