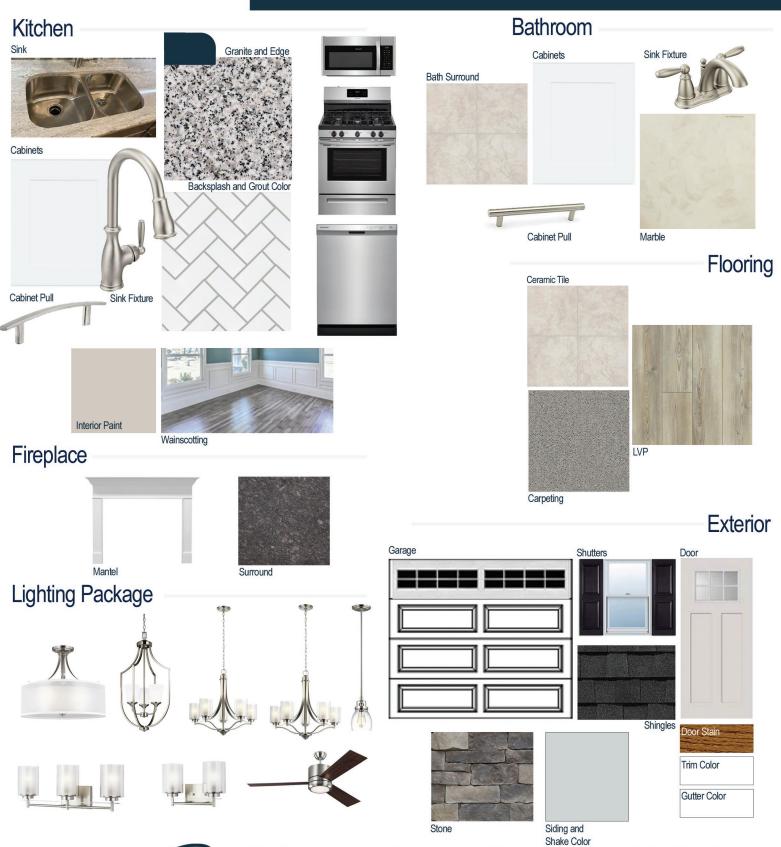

#### **Kitchen Selections:**

- Brushed Nickel Brantford Kitchen Sink Fixture
- Standard SS 50/50 Double Bowl Sink
- Shaker FP White Cabinets
- Brushed Nickel 6501195 Knob/Pull
- 1/2 Bullnose Edge Luna Pearl Granite Countertops
- 3X6 0190 Arctic White Subway Tiles with 78 Sterling Silver Grout Set in Herringbone Pattern Backsplash
- Ferguson/Frigidaire
  Stainless Steel Electric Appliances
  (Microwave Model: FFMV1846VS
  Dishwasher Model: FFCD2418US
  Range/Cooktop Model: FFGF3054TS)

#### **Bathroom Selections:**

- Marble #122 Countertops
- Brushed Nickel Brantford Bath Sink Fixture
- Brushed Nickel BP20576195 Knob/Pull
- AR04 12x12 w/ 90 Light Pewter Grout Ceramic Tile Bath Surrond
- Shaker FP White Cabinets

## **Flooring Selections:**

- Resolute 7" Plus Cut Pine 1005 LVP (Foyer, Great Room, Kitchen/Breakfast, Mud Room)
- AR04 12X12 with 90 Light Pewter Grout Ceramic Tiles (Laundry, Master Bath, All Baths)
- · Graceful Finesse Concrete Carpeting

#### **Interior Paint Selections:**

- Primary Interior Color: Passive Grey SW7064
- Picture Frame Wainscoting

### **Fireplace Selections:**

- DRT2040 42" NG
- Wescott Mantle
- · Steel Grey Surround

### **Lighting Selections:**

- Elmwood Brushed Nickel Package
- 2 Pendants over Kitchen Island (Model: 6114501-962)
- LED Recess Lights in Kitchen (per plan)

#### **Exterior Selections:**

- Paint Grade Smooth, Craftsman 3 Lite with Walnut Gel Stain with Transom and Sidelights (per plan)
- Moire Black Dimensional Shingles
- Canyon Ledge Mountain Stone Facade
- Misty SW6232 Painted Fiber Cement Siding and Shake
- Extra White Exterior Trim
- Black Raised Panel Shutters
- 4 over 4 White Windows
- White Ranch/Stockton II Garage
- White Gutters
- Sod Location: Front, Sides, and rear approx 30'