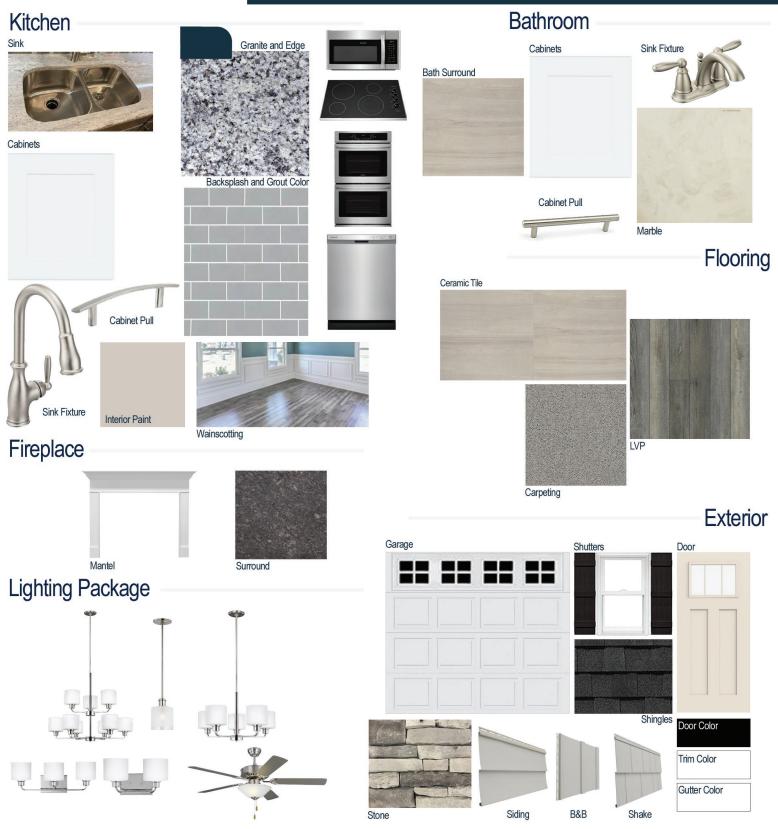

#### **Kitchen Selections:**

- Brushed Nickel Brantford Kitchen Sink Fixture
- Standard SS 50/50 Double Bowl Sink
- Shaker FP White Cabinets
- Brushed Nickel 6501195 Knob/Pull
- 1/2 Bullnose Edge Azul Platino Granite Countertops
- 3X6 114 Desert Grey Subway Tiles with 44 Bright White Grout Set in Brick Pattern Backsplash
- Gourmet Kitchen Layout Ferguson/ Frigidaire Stainless Steel Electric Appliances (Microwave Model: FFMV1846VS)

Dishwasher Model: FFCD2418US Range/Cooktop Model: FFEF3054TS

Double Ovens: FFET3026TS)

#### **Bathroom Selections:**

- Marble #122 Countertops
- Brushed Nickel Brantford Bath Sink Fixture
- Brushed Nickel BP20576195 Knob/Pull
- AV19 12x24 w/ 78 Sterling Silver Grout Ceramic Tile Bath Surrond
- Shaker FP White Cabinets

### **Flooring Selections:**

- Resolute 5" Plus Loft Pine 5047 LVP (Foyer, Great Room, Dining Area, Kitchen)
- AV19 12X24 Staggered with 78 Sterling Silver Grout Ceramic Tiles (Laundry, Master Bath, All Baths)
- Graceful Finesse Concrete Carpeting

#### **Interior Paint Selections:**

- Primary Interior Color: Agreeable Grey SW7029
- Picture Frame Wainscoting

### **Fireplace Selections:**

- DRT2040 42" LP
- Wescott Mantle
- Steel Grey Surround

#### **Lighting Selections:**

- · Canfield Brushed Nickel Package
- 2 Pendants over Kitchen Bar (Model: 6139801-962)
- LED Recess Lights in Kitchen (per plan)
- LED Recess Lights in Great Room (per plan)

#### **Exterior Selections:**

- Smooth Pro Craftsman 3 Light with Black Magic SW6991 Paint
- Moire Black Dimensional Shingles
- Southern Ledge Mountain Stone Facade
- Victorian Grey Vinyl Siding, Shake, and B&B
- Extra White Exterior Trim
- Black B&B Shutters
- 4 over 1 White Windows
- White Colonial/Stockton I Garage
- White Gutters
- Sod Locations: Front, Sides, and 20' in Back
- Irrigation Location: Front, Sides, and Back