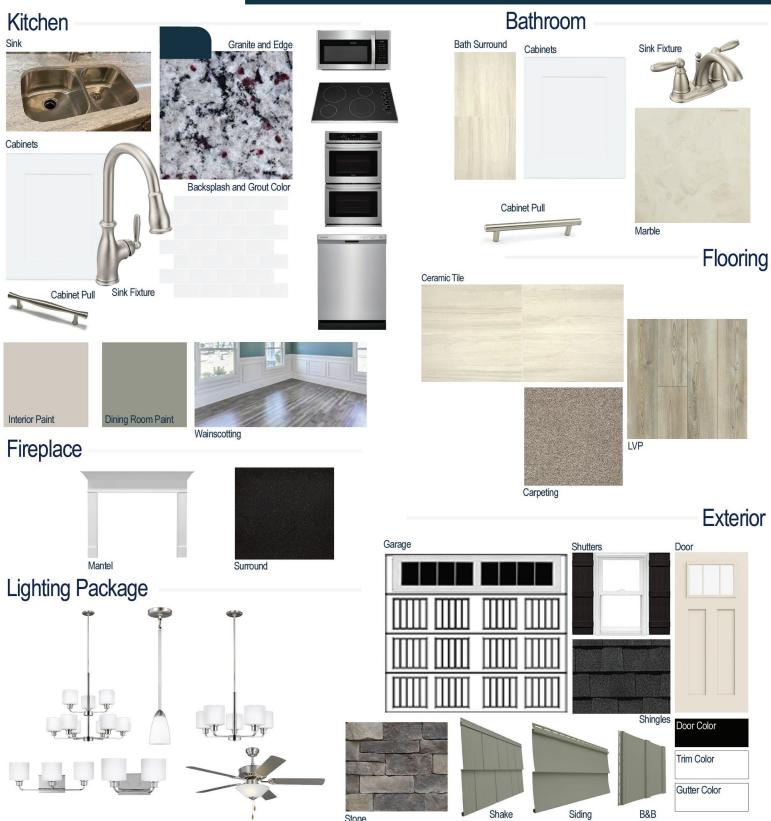

#### **Kitchen Selections:**

- Brushed Nickel Brantford Kitchen Sink Fixture
- Standard SS 50/50 Double Bowl Sink
- Shaker FP White Cabinets
- Brushed Nickel BP9161196195 Knob/Pull
- 1/2 Bullnose Edge Ashen White Granite Countertops
- 3X6 0190 Arctic White Subway Tiles with 44 Bright White Grout Set in Brick Pattern Backsplash
- Gourmet Kitchen Layout Ferguson/ Frigidaire Stainless Steel Electric Appliances (Microwave Model: FFMV1846VS

Dishwasher Model: FFCD2418US Range/Cooktop Model: FFEF3054TS

Double Ovens: FFET3026TS)

#### **Bathroom Selections:**

- Marble #122 Countertops
- Brushed Nickel Brantford Bath Sink Fixture
- Brushed Nickel BP20576195 Knob/Pull
- AV17 12x24 w/ 78 Sterling Silver Grout Ceramic Tile Bath Surrond
- Shaker FP White Cabinets

### **Flooring Selections:**

- Resolute 7" Plus Cut Pine 1005 LVP (Foyer, Great Room, Formal Dining Room, Kitchen/Breakfast, Formal Living/ Flex Room)
- AV17 12X24 Staggered with 78 Sterling Silver Grout Ceramic Tiles (Laundry, Master Bath, All Baths)
- Graceful Finesse Soft Taupe Carpeting

#### **Interior Paint Selections:**

- Primary Interior Color: Agreeable Grey SW7029
- Dining Room Color: Evergreen Fog SW9130 (Picture Frame Wainscoting)

#### **Fireplace Selections:**

- DRT2040 42" LP
- Wescott Mantle
- Absolute Black Surround

#### **Lighting Selections:**

- Canfield Brushed Nickel Package
- 2 Pendants over Kitchen Bar (Model: 6120201-962)
- LED Recess Lights in Kitchen (per plan)
- LED Recess Lights in Great Room (per plan)

#### **Exterior Selections:**

- Smooth Pro Craftsman 3 Light with Black Magic SW6991 Paint
- Moire Black Dimensional Shingles
- Canyon Ledge Mountain Stone Facade
- Quiet Willow Vinyl Siding, Shake, and B&B
- Extra White Exterior Trim
- Black B&B Shutters
- 4 over 4 White Windows
- · White Sonoma/Stockbridge I Garage
- White Gutters
- Sod Locations: Front, Sides, and 20' in back
- Irrigation Location: Front, Sides, and Back