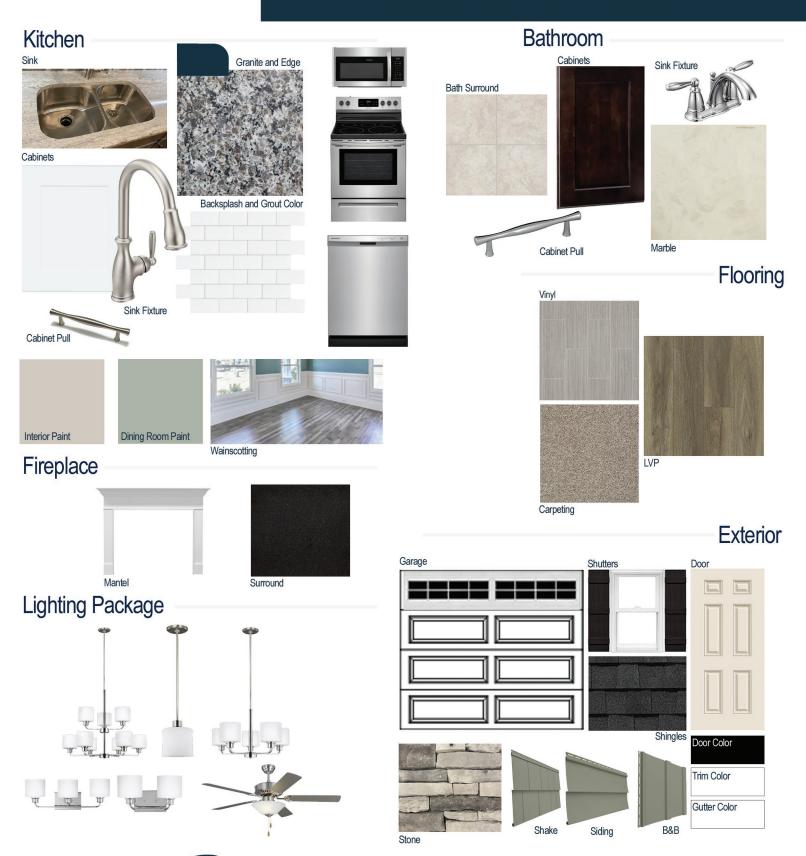

#### **Kitchen Selections:**

- Brushed Nickel Brantford Kitchen Sink Fixture
- Standard SS 50/50 Double Bowl Sink
- Shaker FP White Cabinets
- Brushed Nickel BP9161196195 Knob/Pull
- 1/2 Bullnose Edge New Caledonia Granite Countertops
- 3X6 0190 Arctic White Subway Tiles with 89 Smoke Grey Grout Set in Brick Pattern Backsplash
- Ferguson/Frigidaire
   Stainless Steel Electric Appliances
   (Microwave Model: FFMV1846VS
   Dishwasher Model: FFCD2418US
   Range/Cooktop Model: FFEF3054TS)

#### **Bathroom Selections:**

- Marble #122 Countertops
- Chrome Brantford Bath Sink Fixture
- Chrome BP9161196180 Knob/Pull
- AR04 12x12 w/ 90 Light Pewter Grout Ceramic Tile Bath Surrond
- Shaker FP Espresso Cabinets

## Flooring Selections:

- Resolute 7" Plus Wire Walnut 7040 LVP (Foyer, Great Room, Kitchen, Dining Area)
- Highland ii 170 Legacy Vinyl (Master Bath, Laundry, Hall Baths)
- Graceful Finesse Soft Taupe Carpeting

#### **Interior Paint Selections:**

- Primary Interior Color: Agreeable Grey SW7029
- Dining Room Color: Oyster Bay SW6206 (Picture Frame Wainscoting)

#### **Fireplace Selections:**

- DRT2040 42" LP
- Wescott Mantle
- Absolute Black Surround

#### **Lighting Selections:**

- Canfield Brushed Nickel Package (Chrome in Bathroom)
- 2 Pendants over Kitchen Island (Model: 6128801-962)
- 4 LED Recess Lights in Kitchen

#### **Exterior Selections:**

- Paint Grade Smooth, 6 Panel Door with Black Magic SW6991 Paint with 5/0 Transom and 2 1/2 Light GBG Sidelights
- Moire Black Dimensional Shingles
- Canyon Ledge Mountain Stone Facade
- Quiet Willow Vinyl Siding, Shake, and B&B
- White Exterior Trim
- 4 over 1 White Windows
- Black Board & Batten Shutters
- · White Ranch/Stockton II Garage
- White Gutters
- Sod Location: Front, Sides, and 20' to Rear
- Whole Yard Irrigation