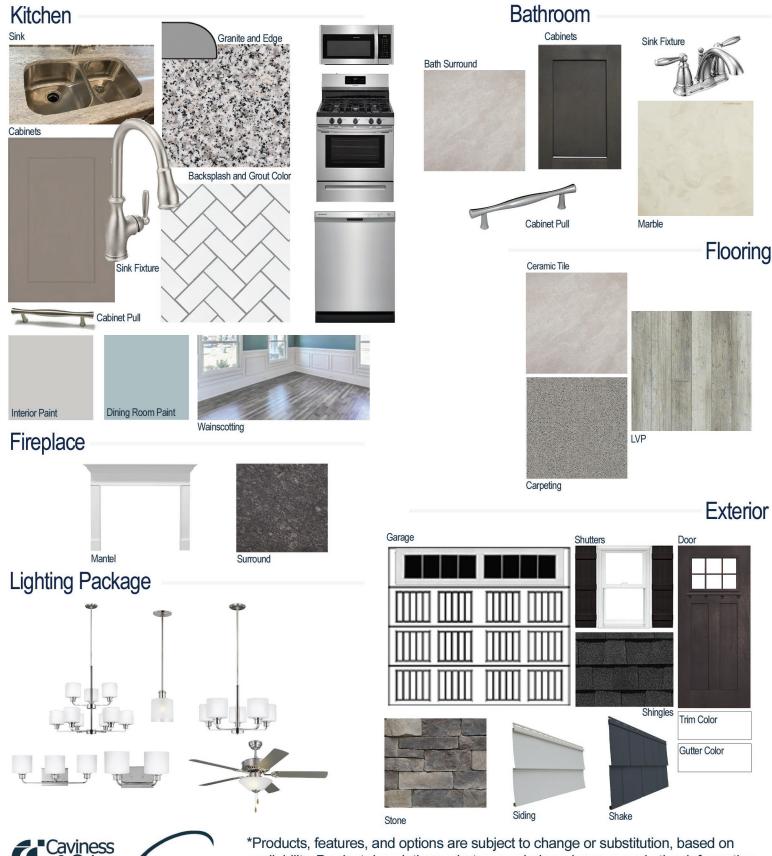

#### **Kitchen Selections:**

- Brushed Nickel Brantford Kitchen Sink Fixture
- Standard SS 50/50 Double Bowl Sink
- Shaker FP Dovetail Cabinets
- Brushed Nickel BP9161196195
  Knob/Pull
- 1/2 Bullnose Edge Luna Pearl Granite Countertops
- 3X6 0190 Arctic White Subway Tiles with 78 Sterling Silver Grout Set in Herringbone Pattern Backsplash
- Ferguson/Frigidaire Stainless Steel Electric Appliances (Microwave Model: FFMV1846VS Dishwasher Model: FFCD2418US Range/Cooktop Model: FFGF3054TS)

#### **Bathroom Selections:**

- Marble #122 Countertops
- Chrome Brantford Bath Sink Fixture
- Chrome BP9161196180 Knob/Pull
- CA23 12x12 w/ 78 Sterling Silver Grout Ceramic Tile Bath Surrond
- Shaker FP Charcoal Cabinets

## **Flooring Selections:**

- Resolute 5" Plus Distinct Pine 5039 LVP (Foyer, Great Room, Formal Dining Room, Kitchen/Breakfast)
- CA23 12X12 with 89 Sterling Silver Grout Ceramic Tiles (Laundry, Master Bath, All Baths)
- Graceful Finesse Concrete Carpeting

#### **Interior Paint Selections:**

- Primary Interior Color: Passive Grey SW7064
- Dining Room Color: Rain SW6219 (Picture Frame Wainscoting)

#### **Fireplace Selections:**

- DRT2040 42" NG
- Wescott Mantle
- Steel Grey Surround

## **Lighting Selections:**

- Canfield Brushed Nickel Package (Chrome in Bathroom)
- 2 Pendants over Kitchen Bar (Model: 6139801-962)
- 4 LED Recess Lights in Kitchen

## **Exterior Selections:**

- Paint Grade Smooth, 6 Lite Craftsman Door with Black Magic SW6991 Paint
- Moire Black Dimensional Shingles
- Canyon Ledge Mountain Stone Facade
- Everest Vinyl Siding
- Rock Harbor Vinyl Shake
- White Exterior Trim
- Black Board & Batten Shutters
- 4 over 1 White Windows
- White Sonoma/Stockbridge Garage
- White Gutters
- · Sod in whole yard