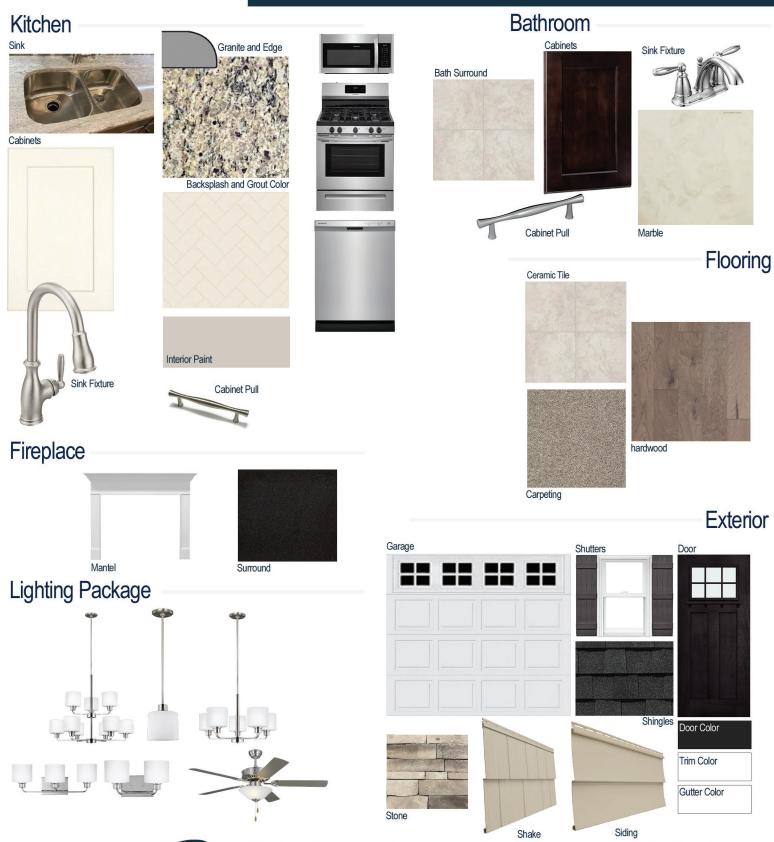

#### **Kitchen Selections:**

- Brushed Nickel Brantford Kitchen Sink Fixture
- Standard SS 50/50 Double Bowl Sink
- Shaker FP Antique White Cabinets
- Brushed Nickel BP9161196195 Knob/Pull
- 1/2 Bullnose Edge Santa Cecilia Light Granite Countertops
- 3X6 K175 Biscuit Subway Tiles with 23 Antique White Grout set in Herringbone Pattern Backsplash
- Ferguson/Frigidaire
   Stainless Steel Electric Appliances
   (Microwave Model: FFMV1846VS
   Dishwasher Model: FFCD2418US
   Range/Cooktop Model: FFGF3054TS)

#### **Bathroom Selections:**

- Marble #122 Countertops
- Chrome Brantford Bath Sink Fixture
- Chrome BP9161196180 Knob/Pull
- AR04 12x12 w/ 90 Light Pewter Grout Ceramic Tile Bath Surrond
- Shaker FP Espresso Cabinets

## Flooring Selections:

- Piedmont Hickory Morningside 1078
  HW (Foyer, Great Room, Formal Dining Room, Kitchen/Breakfast)
- AR04 12X12 with 90 Light Pewter Grey Grout Ceramic Tiles (Laundry, Master Bath, All Baths)
- Graceful Finesse Soft Taupe Carpeting

### **Fireplace Selections:**

- DRT2040 42" NG
- Wescott Mantle
- Absolute Black Surround

### **Lighting Selections:**

- Canfield Brushed Nickel Package (Chrome in Bathroom)
- 2 Pendants over Kitchen Island (Model: 6128801-962)
- 3 LED Recess Lights in Kitchen

#### **Exterior Selections:**

- Paint Grade Smooth, 6 Lite Craftsman Door with Domino SW6989 Paint
- Moire Black Dimensional Shingles
- Canyon Ledge Shadow Mountain Stone Facade
- · Wicker Vinyl Siding and Shake
- White Exterior Trim
- Peppercorn Board & Batten Shutters
- 4 over 4 White Windows
- White Colonial/Stockton I Garage
- White Gutters
- Sod in Whole Yard