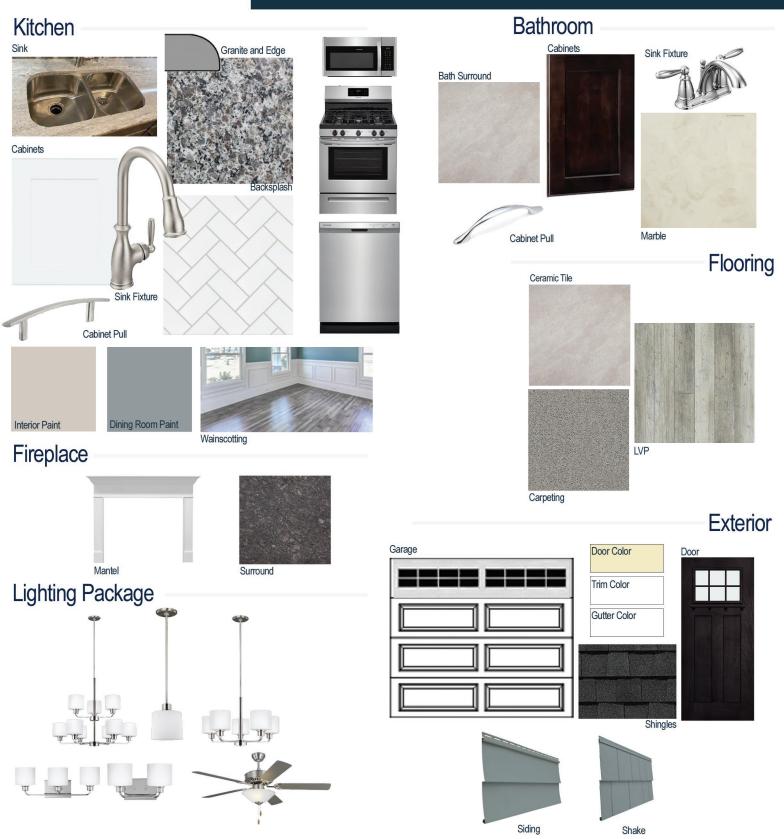

#### **Kitchen Selections:**

- Brushed Nickel Brantford Kitchen Sink Fixture
- Standard SS 50/50 Double Bowl Sink
- Shaker FP White Cabinets
- Brushed Nickel 6501195 Knob/Pull
- 1/2 Bullnose Edge New Caledonia Granite Countertops
- 3X6 0190 Arctic White Subway Tiles with 89 Smoke Grey Grout Set in Herringbone Pattern Backsplash
- Ferguson/Frigidaire
  Stainless Steel Electric Appliances
  (Microwave Model: FFMV1846VS
  Dishwasher Model: FFCD2418US
  Range/Cooktop Model: FFGF3054TS)

#### **Bathroom Selections:**

- Marble #122 Countertops
- Chrome Brantford Bath Sink Fixture
- Chrome BP7814140 Knob/Pull
- CA23 12x12 w/ 89 Smoke Grey Grout Ceramic Tile Bath Surrond
- Shaker FP Espresso Cabinets

### Flooring Selections:

- Resolute 5" Plus Distinct Pine 5039 LVP (Foyer, Great Room, Formal Dining Room, Kitchen/Breakfast)
- CA23 12X12 with 89 Smoke Grey Grout Ceramic Tiles (Laundry, Master Bath, All Baths)
- Graceful Finesse Concrete Carpeting

#### **Interior Paint Selections:**

- Primary Interior Color: Agreeable Grey SW7029
- Dining Room Color: Cadet SW9143 (Picture Frame Wainscotting)

#### **Fireplace Selections:**

- DRT2040 42" NG
- Wescott Mantle
- Steel Grey Surround

#### **Lighting Selections:**

- Canfield Brushed Nickel Package (Chrome in Bathroom)
- 2 Pendants over Kitchen Bar (Model: 6128801-962)
- 4 LED Recess Lights in Kitchen

#### **Exterior Selections:**

- Paint Grade Smooth, 6 Lite Craftsman Door with Pineapple Cream SW1668 Paint
- · Moire Black Dimensional Shingles
- English Wedgewood Vinyl Siding and B&B
- White Exterior Trim
- 4 over 1 White Windows
- White Sonoma/Stockbridge Garage
- White Gutters
- Sod in Whole Yard