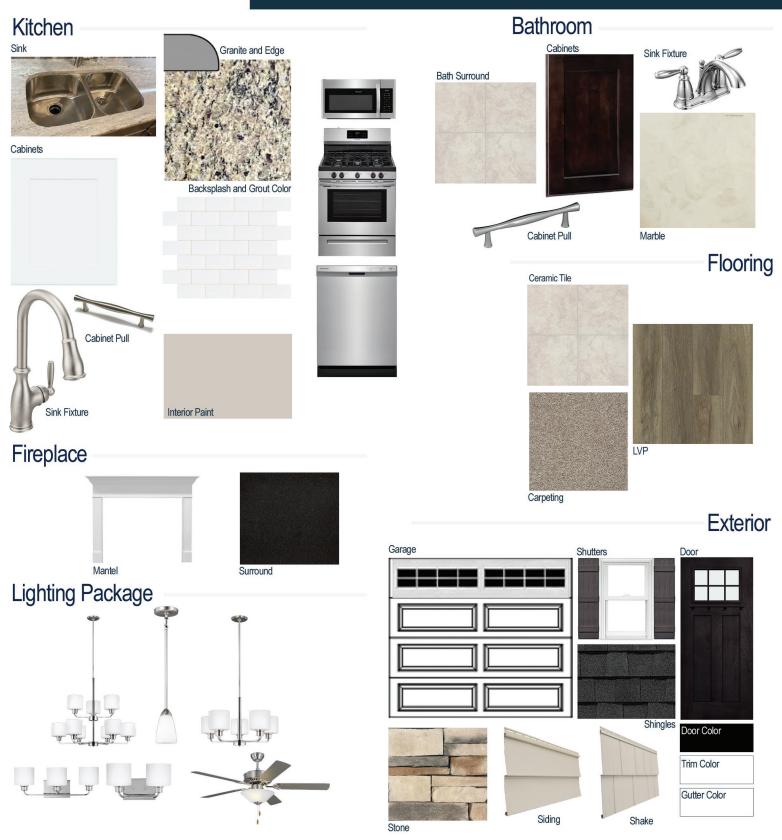

#### **Kitchen Selections:**

- Brushed Nickel Brantford Kitchen Sink Fixture
- Standard SS 50/50 Double Bowl Sink
- Shaker FP White Cabinets
- Brushed Nickel BP9161196195 Knob/Pull
- 1/2 Bullnose Edge Santa Cecilia Light Granite Countertops
- 3X6 0190 Arctic White Subway Tiles with 90 Light Pewter Grout Set in Brick Pattern Backsplash
- Ferguson/Frigidaire
  Stainless Steel Electric Appliances
  (Microwave Model: FFMV1846VS
  Dishwasher Model: FFCD2418US
  Range/Cooktop Model: FFGF3054TS)

#### **Bathroom Selections:**

- Marble #122 Countertops
- · Chrome Brantford Bath Sink Fixture
- Chrome BP9161196180 Knob/Pull
- AR04 12x12 w/ 90 Light Pewter Grout Ceramic Tile Bath Surrond
- Shaker FP Espresso Cabinets

## Flooring Selections:

- Resolute 7" Plus Wire Walnut 7040 LVP (Foyer, Great Room, Kitchen, Breakfast Nook)
- AR04 12X12 with 90 Light Pewter Grout Ceramic Tiles (Laundry, Master Bath, All Baths)
- Graceful Finesse Soft Taupe Carpeting

#### **Interior Paint Selections:**

 Primary Interior Color: Agreeable Grey SW7029

### **Fireplace Selections:**

- DRT2040 42" NG
- Wescott Mantle
- Absolute Black Surround

### **Lighting Selections:**

- Canfield Brushed Nickel Package (Chrome in Bathroom)
- 2 Pendants over Kitchen Island (Model: 6120201-962)
- 3 LED Recess Lights in Kitchen

#### **Exterior Selections:**

- Paint Grade Smooth, 6 Lite Craftsman Door with Domino SW6989 Paint
- Moire Black Dimensional Shingles
- Canyon Ledge Shadow Mountain Stone Facade
- · Desert Sand Vinyl Siding and Shake
- White Exterior Trim
- Peppercorn Board & Batten Shutters
- 4 over 4 White Windows
- White Ranch/Stockton II Garage
- White Gutters
- Sod in Whole Yard