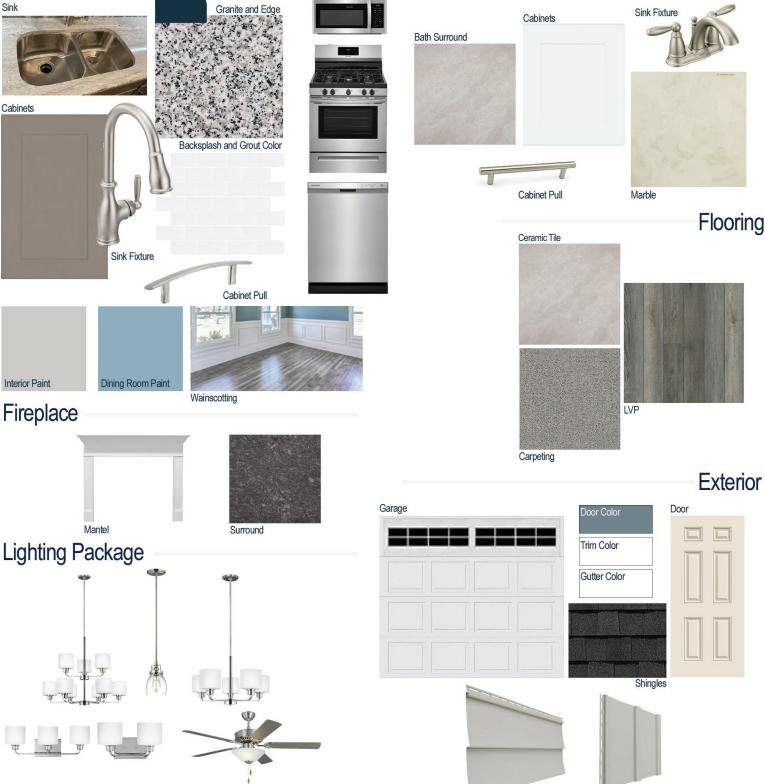

# **Kitchen Selections:**

- Brushed Nickel Brantford Kitchen Sink Fixture
- Standard SS 50/50 Double Bowl Sink
- Shaker FP Dovetail Cabinets
- Brushed Nickel 6501195 Knob/Pull
- 1/2 Bullnose Edge Luna Pearl Granite Countertops
- 3X6 0190 Arctic White Subway Tiles with 44 Bright White Grout Set in Brick Pattern Backsplash
- Ferguson/Frigidaire Stainless Steel Natural Gas Appliance Package (Microwave Model: FFMV1846VS Dishwasher Model: FFCD2418US Range/Cooktop Model: FFGF3054TS)

# **Bathroom Selections:**

- Marble #122 Countertops
- Brushed Nickel Brantford Bath Sink Fixture
- Brushed Nickel BP20576195 Knob/Pull
- CA23 12x12 w/ 89 Smoke Grey Grout Ceramic Tile Bath Surrond
- Shaker FP White Cabinets

# **Flooring Selections:**

- Resolute 5" Plus Loft Pine 5047 LVP (Foyer, Great Room, Formal Dining Room, Kitchen/Breakfast, Office/Flex Room)
- CA23 12X12 with 89 Smoke Grey Grout Ceramic Tiles (Laundry/Mud Room, Master Bath, All Baths)
- Graceful Finesse Concrete Carpeting

#### ections: " Plus Loft Pine 5047 LVP

# Interior Paint Selections:

- Primary Interior Color: Passive Grey SW7064
- Dining Room Color: Debonair SW9139 (Picture Frame Wainscoting)

### **Fireplace Selections:**

- DRT2040 42" NG
- Wescott Mantle
- Steel Grey Surround

# **Lighting Selections:**

- Canfield Brushed Nickel Package
- 3 Pendants over Kitchen Bar (Model: 6114501-962)
- 4 LED Recess Lights in Kitchen

### **Exterior Selections:**

- Paint Grade Smooth, 6 Panel Door with Blustery Sky SW9140 Paint with 3/0 Transom
- Moire Black Dimensional Shingles
- Victorian Grey Vinyl Siding and B&B
- White Exterior Trim
- 4 over 1 White Windows
- White Colonial/Stockton I 3-Car Garage
- White Gutters
- Sod Location: Front Only