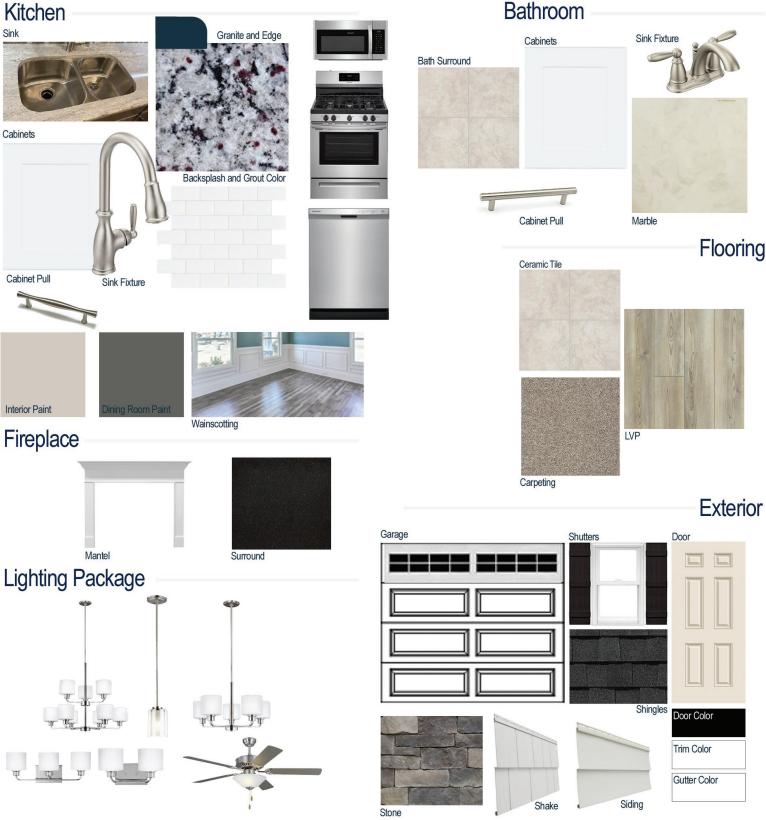

#### **Kitchen Selections:**

- Brushed Nickel Brantford Kitchen Sink Fixture
- Standard SS 50/50 Double Bowl Sink
- Shaker FP White Cabinets
- Brushed Nickel BP9161196195
  Knob/Pull
- 1/2 Bullnose Edge Ashen White Granite Countertops
- 3X6 0190 Arctic White Subway Tiles with 90 Light Pewter Grout Set in Brick Pattern Backsplash
- Ferguson/Frigidaire Stainless Steel Natural Gas Appliance Package (Microwave Model: FFMV1846VS Dishwasher Model: FFCD2418US Range/Cooktop Model: FFGF3054TS)

#### **Bathroom Selections:**

- Marble #122 Countertops
- Brushed Nickel Brantford Bath Sink Fixture
- Brushed Nickel BP20576195 Knob/Pull
- AR04 12x12 w/ 90 Light Pewter Grout Ceramic Tile Bath Surrond
- Shaker FP White Cabinets

#### **Flooring Selections:**

- Resolute 7" Plus Cut Pine 1005 LVP (Foyer, Great Room, Formal Dining Room, Kitchen/Breakfast, Carolina Room)
- AR04 12X12 with 90 Light Pewter Grout Ceramic Tiles (Laundry/Mud Room, Master Bath, All Baths)
- Graceful Finesse Soft Taupe Carpeting

#### **Interior Paint Selections:**

- Primary Interior Color: Agreeable Grey SW7029
- Dining Room Color: Pewter Green SW6208 (Picture Frame Wainscoting)

#### **Fireplace Selections:**

- DRT2040 42" NG
- Wescott Mantle
- Absolute Black Surround

#### **Lighting Selections:**

- Canfield Brushed Nickel Package
- 2 Pendants over Kitchen Bar (Model: 6137301-962)
- 4 LED Recess Lights in Kitchen

#### **Exterior Selections:**

- Paint Grade Smooth, 6 Panel Door with Black Magic SW6991 Paint with 5/0 Transom and 2 1/2 Light GBGSidelights
- Moire Black Dimensional Shingles
- Canyon Ledge Mountain Stone Facade
- Linen Vinyl Siding and Shake
- Extra White Exterior Trim
- Black Board & Batten Shutters
- 4 over 4 White Windows
- White Ranch/Stockton II 3-Car Garage
- White Gutters
- Sod Location: Front Only