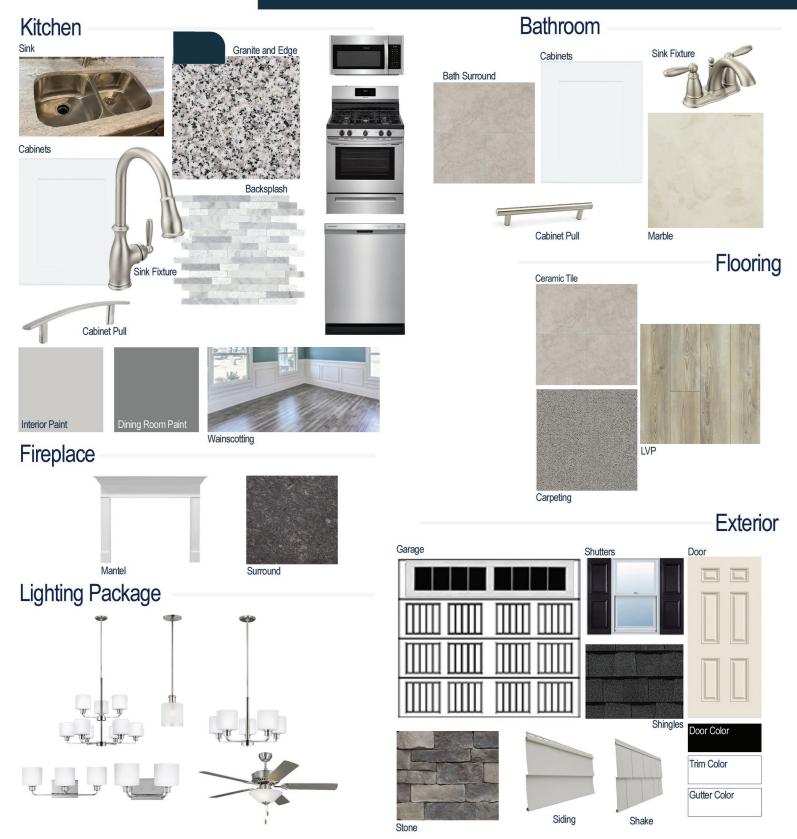

#### **Kitchen Selections:**

- Brushed Nickel Brantford Kitchen Sink Fixture
- Standard SS 50/50 Double Bowl Sink
- Shaker FP White Cabinets
- Brushed Nickel 6501195 Knob/Pull
- 1/2 Bullnose Edge Luna Pearl Granite Countertops
- Minute Mosaix M701 Carrara Random Linear Backsplash
- Ferguson/Frigidaire Stainless Steel Natural Gas Appliance Package (Microwave Model: FFMV1846VS Dishwasher Model: FFCD2418US Range/Cooktop Model: FFGF3054TS)

#### **Bathroom Selections:**

- Marble #122 Countertops
- Brushed Nickel Brantford Bath Sink Fixture
- Brushed Nickel BP20576195 Knob/Pull
- AR05 12X12 with 89 Smoke Grey Grout Ceramic Tile Bath Surrond
- Shaker FP White Cabinets

### **Flooring Selections:**

- Resolute 7" Plus Cut Pine 1005 LVP (Foyer, Great Room, Formal Dining Room, Kitchen, Breakfast)
- AR05 12X12 with 89 Smoke Grey Grout Ceramic Tiles (Laundry/Mud Room, All Baths)
- Graceful Finesse Concrete Carpeting

#### **Interior Paint Selections:**

- Primary Interior Color: Passive Grey SW7064
- Formal Dining Room: Cityscape SW7067 (Picture Frame Wainscoting)

#### **Fireplace Selections:**

- DRT2040 42" NG
- Wescott Mantle
- Steel Grey Surround

### **Lighting Selections:**

- Canfield Brushed Nickel Package
- 3 Pendants over Kitchen Island (Model: 6139801-962)
- 4 LED Recess Lights in Kitchen

#### **Exterior Selections:**

- Paint Grade Smooth, 6 Panel Door with Black Magic SW6991 Paint with 5/0 Transom and 2 1/2 Light GBG Sidelights
- Moire Black Dimensional Shingles
- · Canyon Ledge Mountain Stone Facade
- Victorian Grey Vinyl Siding and Shake
- · Black Raised Panel Shutters
- White Exterior Trim
- 4 over 4 White Windows
- White Sonoma/Stockbridge 3-Car Garage
- White Gutters
- Sod Location: Front Only