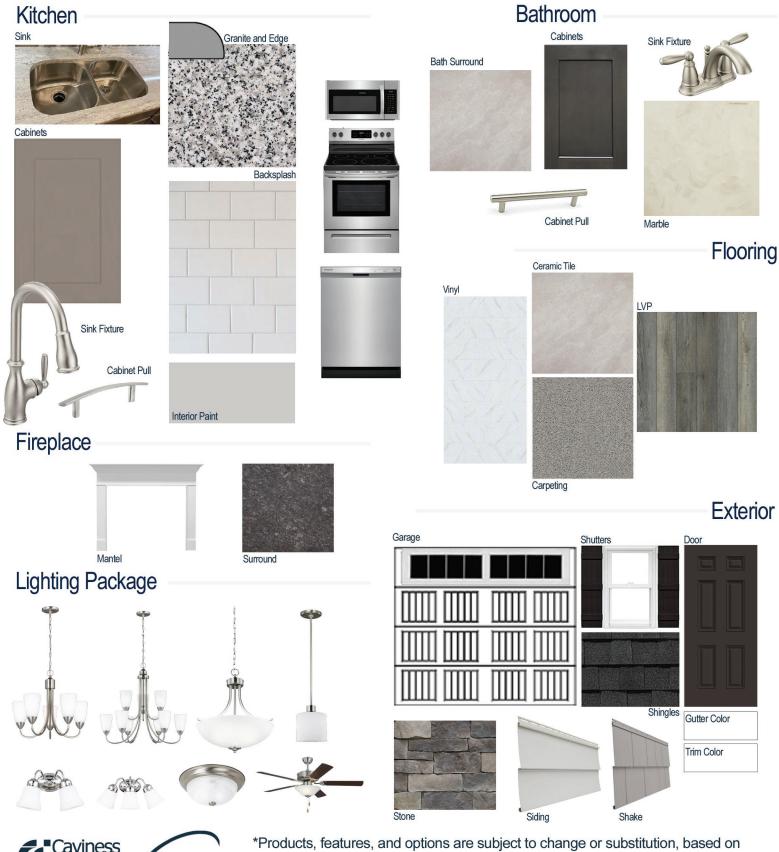

#### **Kitchen Selections:**

- Brushed Nickel Brantford Kitchen Sink Fixture
- Standard SS 50/50 Double Bowl Sink
- Shaker FP Dovetail Cabinet
- Brushed Nickel 6501195 Knob/Pull
- 1/2 Bullnose Edge Luna Pearl Granite Countertops
- 3X6 0190 Arctic White Subway Tiles with 78 Sterling Silver Grout Set in Brick Pattern Backsplash
- Ferguson/Frigidaire Stainless Steel Electric Appliances (Microwave Model: FFMV1846VS Dishwasher Model: FFCD2418US Range/Cooktop Model: FFEF3054TS)

## **Flooring Selections:**

- Resolute 5" Plus Loft Pine 5047 LVP (Foyer, Great Room, Kitchen and Breakfast Area)
- CA23 12X12 with 89 Smoke Grey Grout Ceramic Tiles (Master Bath)
- Pro 12 II 180 Summit Vinyl (Laundry, Hall Bath, Powder Room)
- Graceful Finesse Concrete Carpeting

## **Lighting Selections:**

- Seville Brushed Nickel Package
- 2 Pendants over Kitchen Island (Model: 6128801-962)
- 3 LED Recess Lights in Kitchen

#### **Interior Paint Selections:**

 Primary Interior Color: Passive Grey SW7064

### **Bathroom Selections:**

- Marble #122 Countertops
- Brushed Nickel Brantford Bath Sink Fixture
- Brushed Nickel BP20576195 Knob/Pull
- CA23 12x12 with 89 Smoke Grey Grout Ceramic Tile Bath Surrond
- Shaker FP Charcoal Cabinets

## **Fireplace Selections:**

- DRT2040 42" LP
- Wescott Mantle
- Steel Grey Surround

## **Exterior Selections:**

- Paint Grade Smooth, 6 Panel Door with Black Magic SW6991 Paint with 5/0 Transom and 2 1/2 Light GBG Sidelights
- Moire Black Dimensional Shingles
- Canyon Ledge Mountain Stone Facade
- Silver Grey Vinyl Siding
- · Harbor Grey Vinyl Shake
- White Exterior Trim
- 4 over 4 White Windows
- Black Board & Batten Shutters
- White Sonoma/Stockbridge Garage
- White Gutters
- Sod in the Front and Sides