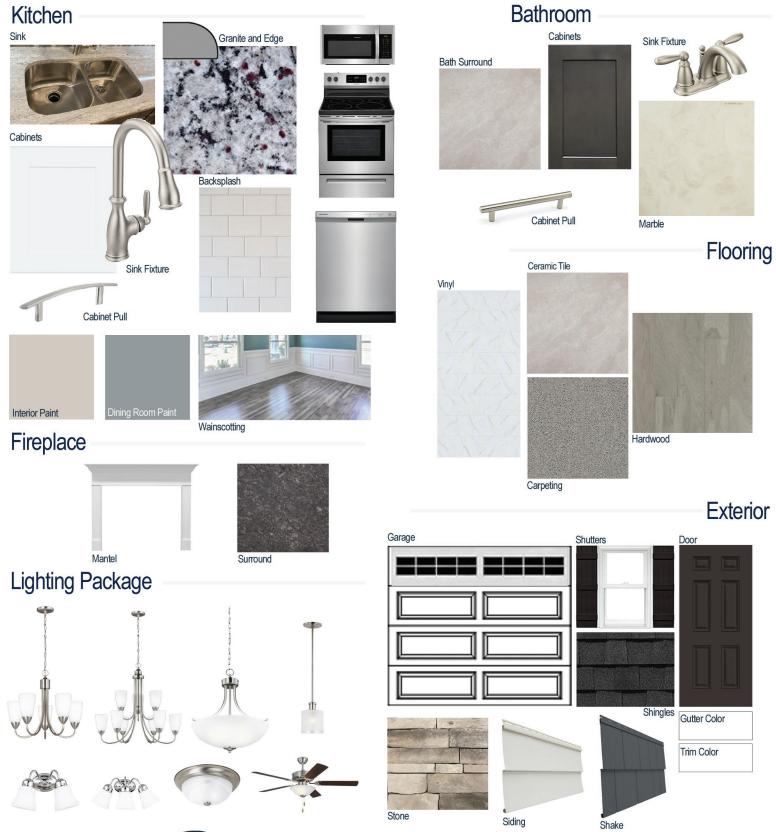

### **Kitchen Selections:**

- Brushed Nickel Brantford Kitchen Sink Fixture
- Standard SS 50/50 Double Bowl Sink
- Shaker FP White Cabinet
- Brushed Nickel 6501195 Knob/Pull
- 1/2 Bullnose Edge Ashen White Granite Countertops
- 3X6 0190 Arctic White Subway Tiles with 78 Sterling Silver Set in Brick Pattern Backsplash
- Ferguson/Frigidaire
  Stainless Steel Electric Appliances
  (Microwave Model: FFMV1846VS
  Dishwasher Model: FFCD2418US
  Range/Cooktop Model: FFEF3054TS)

### Flooring Selections:

- Piedmont Hickory Centennial Grey (Foyer, Great Room, Formal Dining Room, Kitchen/Breakfast)
- CA23 12X12 with 89 Smoke Grey Grout Ceramic Tiles (Master Bath)
- Pro 12 II 180 Summit Vinyl (Laundry, Hall Bath, Powder Room)
- Graceful Finesse Concrete Carpeting

## **Lighting Selections:**

- Seville Brushed Nickel Package
- 2 Pendants over Kitchen Bar (Model: 6139801-962)
- 4 LED Recess Lights in Kitchen

### **Interior Paint Selections:**

- Primary Interior Color: Agreeable Grey SW7029
- Dining Room Color: Cadet SW9143 (Picture Frame Wainscotting)

#### **Bathroom Selections:**

- Marble #122 Countertops
- Brushed Nickel Brantford Bath Sink Fixture
- Brushed Nickel BP20576195 Knob/Pull
- CA23 12x12 with 89 Smoke Grey Grout Ceramic Tile Bath Surrond
- Shaker FP Charcoal Cabinets

## **Fireplace Selections:**

- DRT2040 42" LP
- Wescott Mantle
- · Steel Grey Surround

#### **Exterior Selections:**

- Paint Grade Smooth, 6 Panel Door with Black Magic SW6991 Paint with 3/0 Transom
- Moire Black Dimensional Shingles
- · Canyon Ledge Slate Stone Facade
- Linen Vinyl Siding
- · Natural Slate Vinyl Shake
- White Exterior Trim
- 4 over 4 White Windows
- Black Board & Batten Shutters
- White Ranch/Stockton II Garage
- White Gutters
- Sod in the Front and Sides