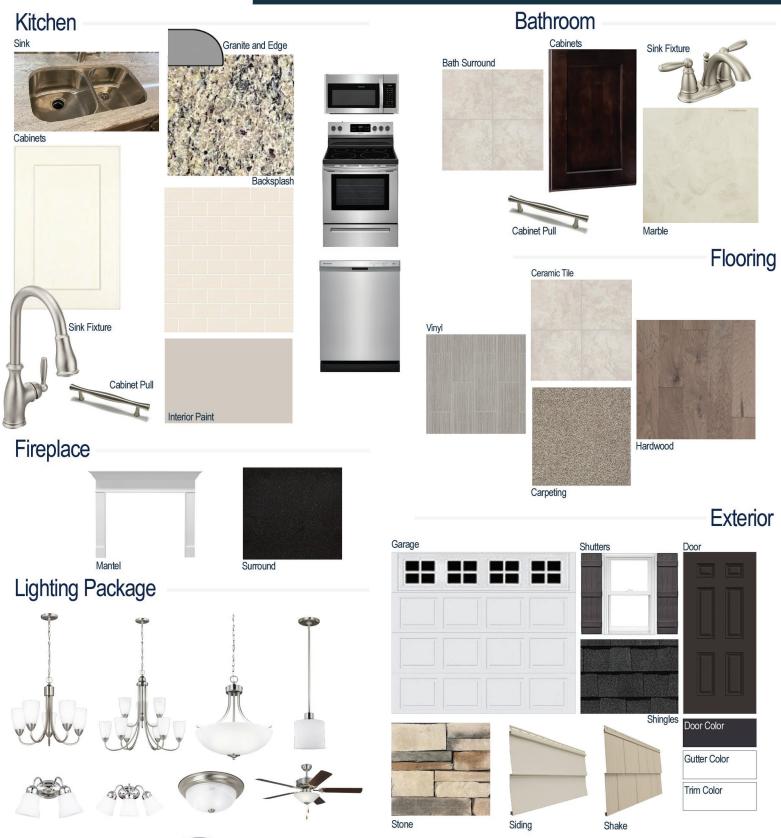

### **Kitchen Selections:**

- Brushed Nickel Brantford Kitchen Sink Fixture
- Standard SS 50/50 Double Bowl Sink
- Shaker FP Antique White Cabinet
- Brushed Nickel BP9161196195 Knob/Pull
- 1/2 Bullnose Edge Santa Cecilia Light Granite Countertops
- 3X6 K175 Biscuit Subway Tiles with 23 Antique White Grout Set in Brick Pattern Backsplash
- Ferguson/Frigidaire
   Stainless Steel Electric Appliances
   (Microwave Model: FFMV1846VS
   Dishwasher Model: FFCD2418US
   Range/Cooktop Model: FFEF3054TS)

## Flooring Selections:

- Piedmont Hickory Morningside 1078
  HW (Foyer, Great Room, Kitchen and Breakfast Area)
- AR04 12X12 with 90 Light Pewter Grout Ceramic Tiles (Master Bath)
- Highlands ii 170 Legacy Vinyl (Laundry, Hall Bath, Powder Room)
- Graceful Finesse Soft Taupe Carpeting

## **Lighting Selections:**

- Seville Brushed Nickel Package
- 2 Pendants over Kitchen Island (Model: 6128801-962)
- · 3 LED Recess Lights in Kitchen

### **Interior Paint Selections:**

 Primary Interior Color: Agreeable Grey SW7029

### **Bathroom Selections:**

- Marble #122 Countertops
- Brushed Nickel Brantford Bath Sink Fixture
- Brushed Nickel BP9161196195 Knob/Pull
- AR04 12x12 with 90 Light Pewter Grout Ceramic Tile Bath Surrond
- Shaker FP Espresso Cabinets

### **Fireplace Selections:**

- DRT2040 42" LP
- Wescott Mantle
- Absolute Black Surround

#### **Exterior Selections:**

- Paint Grade Smooth, 6 Panel Door with Domino SW6989 Paint with 5/0 Transom and 2 1/2 Light GBG Sidelights
- Moire Black Dimensional Shingles
- Canyon Ledge Shadow Mountain Stone Facade
- Desert Sand Vinyl Siding
- Pebblestone Clay Vinyl Shake
- White Exterior Trim
- 4 over 4 White Windows
- Peppercorn Board & Batten Shutters
- · White Colonial/Stockton I Garage
- White Gutters
- Sod in the Front and Sides