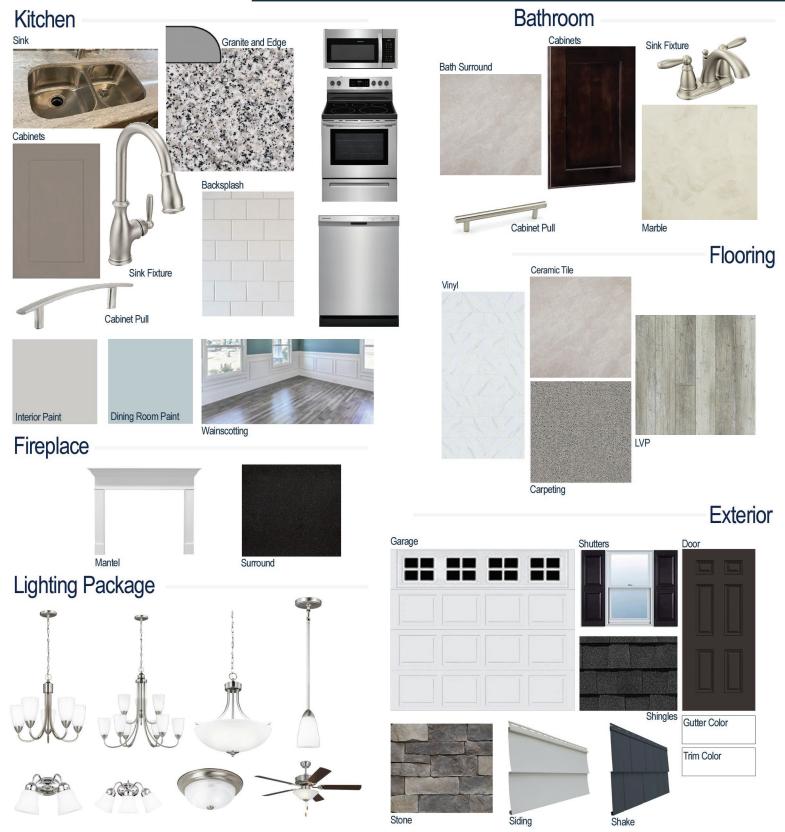

### **Kitchen Selections:**

- Brushed Nickel Brantford Kitchen Sink Fixture
- Standard SS 50/50 Double Bowl Sink
- Shaker FP Dovetail Cabinet
- Brushed Nickel 6501195 Knob/Pull
- 1/2 Bullnose Edge Luna Pearl Granite Countertops
- 3X6 0190 Arctic White Subway Tiles with 78 Sterling Silver Set in Brick Pattern Backsplash
- Ferguson/Frigidaire
  Stainless Steel Electric Appliances
  (Microwave Model: FFMV1846VS
  Dishwasher Model: FFCD2418US
  Range/Cooktop Model: FFEF3054TS)

## **Flooring Selections:**

- Resolute 5" Distinct Pine 5039 LVP (Foyer, Great Room, Kitchen/Breakfast)
- CA23 12X12 with 89 Smoke Grey Grout Ceramic Tiles (Master Bath)
- Pro 12 II 180 Summit Vinyl (Laundry, Hall Baths)
- Graceful Finesse Concrete Carpeting

## **Lighting Selections:**

- Seville Brushed Nickel Package
- 2 Pendants over Kitchen Island (Model: 6120201-962)
- 4 LED Recess Lights in Kitchen

### **Interior Paint Selections:**

- Primary Interior Color: Passive Grey SW7064
- Dining Room Color: Sleepy Blue SW6225 (Picture Frame Wainscotting)

### **Bathroom Selections:**

- Marble #122 Countertops
- Brushed Nickel Brantford Bath Sink Fixture
- Brushed Nickel BP20576195 Knob/Pull
- CA23 12x12 with 89 Smoke Grey Grout Ceramic Tile Bath Surrond
- Shaker FP Espresso Cabinets

### **Fireplace Selections:**

- DRT2040 42" LP
- Wescott Mantle
- Absolute Black Surround

#### **Exterior Selections:**

- Paint Grade Smooth, 6 Panel Door with Black Magic SW6991 Paint with 2 1/2 Light GBG Sidelights and 5/0 Transom
- Moire Black Dimensional Shingles
- · Canyon Ledge Mountain Stone Facade
- Everest Vinyl Siding
- · Rock Harbor Vinyl Shake
- White Exterior Trim
- 4 over 4 White Windows
- Black Raised Panel Shutters
- White Colonial/Stockton I Garage
- White Gutters
- Sod in the Front and Sides