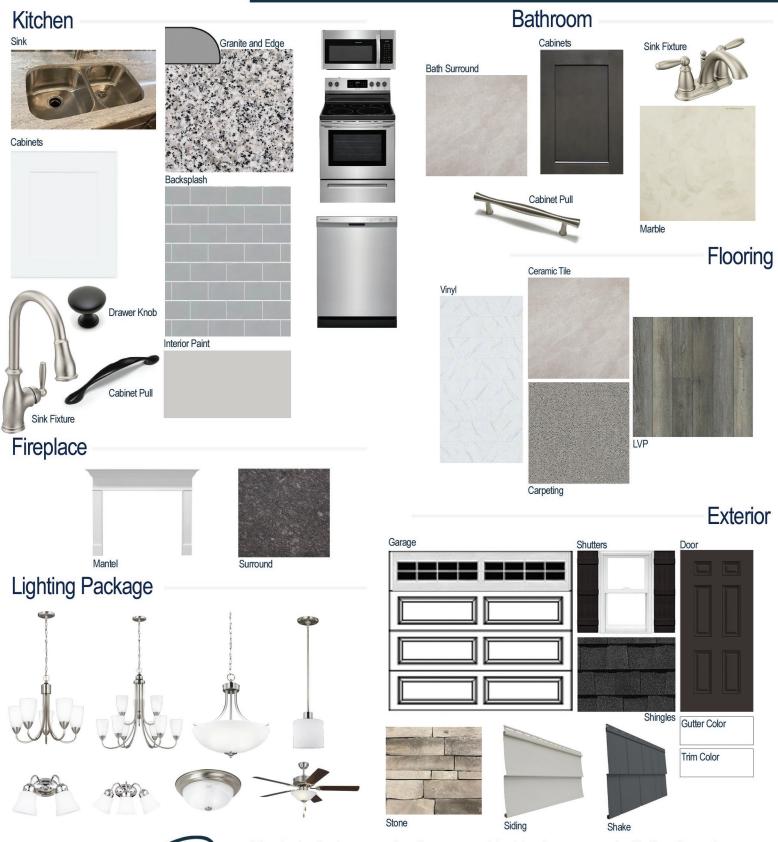

### **Kitchen Selections:**

- Brushed Nickel Brantford Kitchen Sink Fixture
- Standard SS 50/50 Double Bowl Sink
- Shaker FP White Cabinets
- Matte Black BP9041900 Knob and BP7814900 Drawer Pull
- 1/2 Bullnose Edge Luna Pearl Granite Countertops
- 3X6 114 Desert Grey Subway Tiles with 44 Bright White Grout Set in Brick Pattern Backsplash
- Ferguson/Frigidaire
  Stainless Steel Electric Appliances
  (Microwave Model: FFMV1846VS
  Dishwasher Model: FFCD2418US
  Range/Cooktop Model: FFEF3054TS)

## Flooring Selections:

- Resolute 5" Loft Pine 5047 LVP (Foyer, Great Room, Kitchen/Breakfast)
- CA23 12X12 with 89 Smoke Grey Grout Ceramic Tiles (Master Bath)
- Pro 12 II 180 Summit Vinyl (Laundry, Hall Bath)
- Graceful Finesse Concrete Carpeting

## **Lighting Selections:**

- Seville Brushed Nickel Package
- 2 Pendants over Kitchen Island (Model: 6128801-962)
- 4 LED Recess Lights in Kitchen

### **Interior Paint Selections:**

 Primary Interior Color: Passive Grey SW7064

### **Bathroom Selections:**

- Marble #122 Countertops
- Brushed Nickel Brantford Bath Sink Fixture
- Brushed Nickel BP9161196195 Knob/Pull
- CA23 12x12 with 89 Smoke Grey Grout Ceramic Tile Bath Surrond
- Shaker FP Charcoal Cabinets

## **Fireplace Selections:**

- DRT2040 42" LP
- Wescott Mantle
- Steel Grey Surround

#### **Exterior Selections:**

- Paint Grade Smooth, 6 Panel Door with Black Magic SW6991 Paint with 2 1/2 Light GBG Sidelights and 5/0 Transom
- Moire Black Dimensional Shingles
- Canyon Ledge Slate Stone Facade
- · Victorian Grey Vinyl Siding
- Natural Slate Vinyl Shake
- White Exterior Trim
- 4 over 4 White Windows
- Black Board & Batten Shutters
- · White Ranch/Stockton II Garage
- White Gutters
- Sod in the Front and Sides