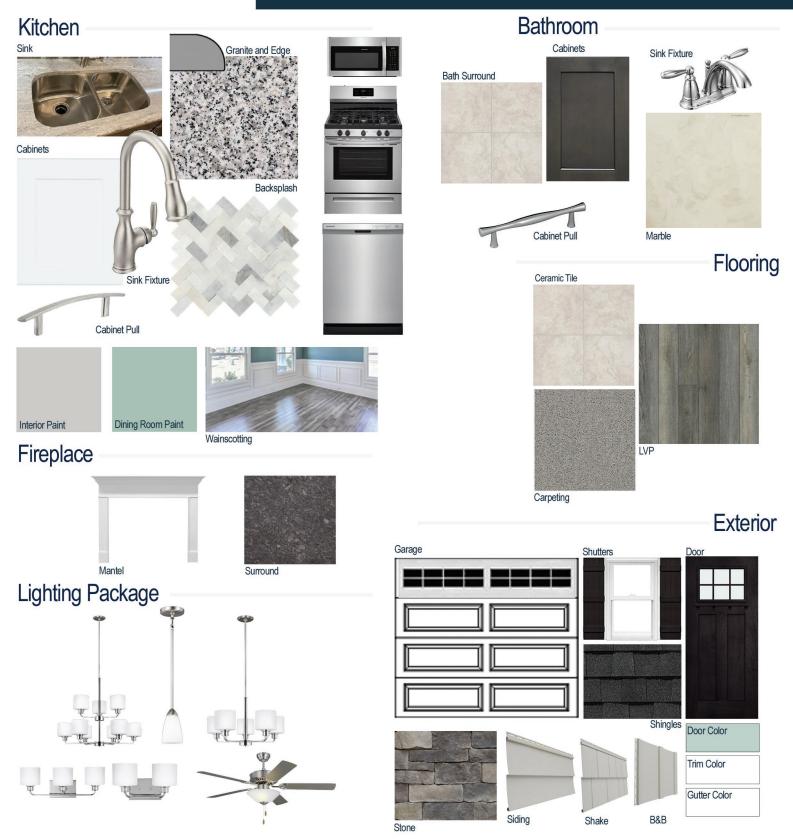

#### **Kitchen Selections:**

- Brushed Nickel Brantford Kitchen Sink Fixture
- Standard SS 50/50 Double Bowl Sink
- Shaker FP White Cabinets
- Brushed Nickel 6501195 Knob/Pull
- 1/2 Bullnose Edge Luna Pearl Granite Countertops
- Minute Mosaix M048 Stormy Mist Herringbone Backsplash
- Ferguson/Frigidaire
  Stainless Steel Electric Appliances
  (Microwave Model: FFMV1846VS
  Dishwasher Model: FFCD2418US
  Range/Cooktop Model: FFGF3054TS)

#### **Bathroom Selections:**

- Marble #122 Countertops
- Chrome Brantford Bath Sink Fixture
- Chrome BP9161196180 Knob/Pull
- AR04 12x12 w/ 90 Light Pewter Grout Ceramic Tile Bath Surrond
- Shaker FP Charcoal Cabinets

## **Flooring Selections:**

- Resolute 5" Plus Loft Pine 5047 LVP (Foyer, Great Room, Formal Dining Room, Kitchen/Breakfast)
- AR04 12X12 with 90 Light Pewter Grout Ceramic Tiles (Laundry, Master Bath, All Baths)
- Graceful Finesse Concrete Carpeting

#### **Interior Paint Selections:**

- Primary Interior Color: Passive Grey SW7064
- Dining Room Color: Hazel SW6471 (Picture Frame Wainscoting)

### **Fireplace Selections:**

- DRT2040 42" LP
- Wescott Mantle
- Steel Grey Surround

### **Lighting Selections:**

- Canfield Brushed Nickel Package (Chrome in Bathroom)
- 2 Pendants over Kitchen Island (Model: 6120201-962)
- 4 LED Recess Lights in Kitchen

#### **Exterior Selections:**

- Paint Grade Smooth, 6 lite Craftsman Door with Waterscape SW6470 Paint
- Moire Black Dimensional Shingles
- Canyon Ledge Mountain Stone Facade
- Victorian Grey Vinyl Siding, Shake, and B&B
- White Exterior Trim
- Black Board & Batten Shutters
- 4 over 1 White Windows
- White Ranch/Stockton II Garage
- White Gutters
- Sod in Whole Yard