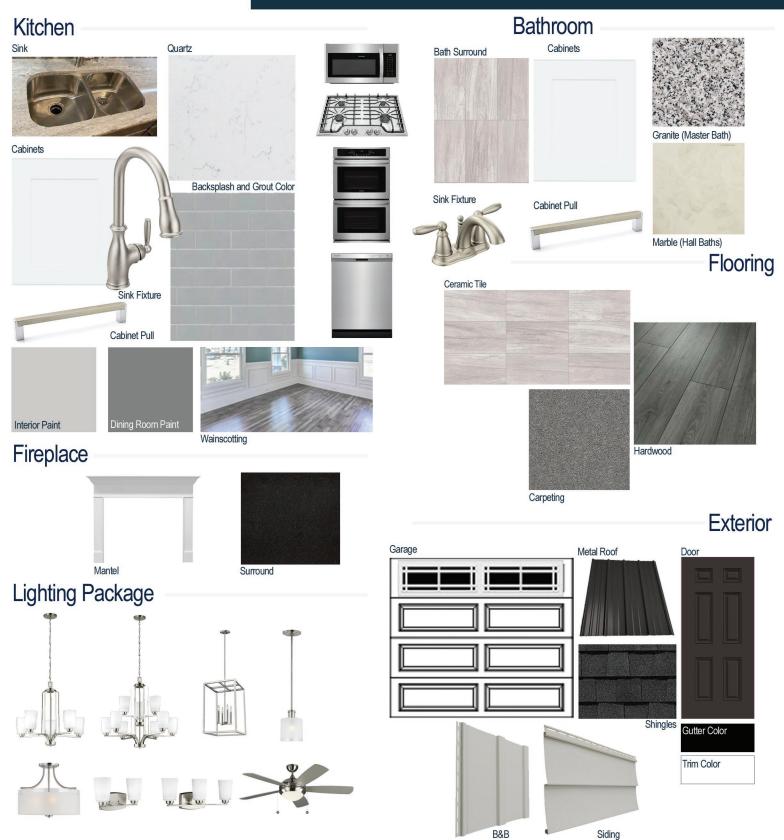

#### **Kitchen Selections:**

- Brushed Nickel Brantford Kitchen Sink Fixture
- Standard SS 50/50 Double Bowl Sink
- Shaker FP White Cabinets
- Chrome/Brushed Nickel BP801160-140 Knob/Pull
- Flat Polish Edge New Willow White Quartz Countertops
- 3x6 x 114 Desert Grey w/ 78 Sterling Silver Grout set in Brick Pattern
- Gourmet Kitchen Layout with Ferguson/Frigidaire Stainless Steel Natural Gas Appliances

### **Bathroom Selections:**

- Luna Pearl Granite (Master) and Marble #122 (Hall Baths) Countertops
- Brushed Nickel Brantford Bath Sink Fixture
- Chrome/Brushed Nickel BP801160-140 Knob/Pull
- LP21 12x24 Staggered w/ 78 Sterling Silver Grout Ceramic Tile Bath Surrond
- Shaker FP White Cabinets

#### **Flooring Selections:**

- Resolute 7" Plus Whitefill Oak 913 LVP (Foyer, Great Room, Formal Dining Room, Kitchen/Breakfast, Formal Living Room)
- LP21 12x24 Staggered w/ 78 Sterling Silver Grout Ceramic Tile (Laundry, Master Bath, All Baths)
- Graceful Finess Stone Carpeting

#### **Interior Paint Selections:**

- Primary Interior Color: Passive Grey SW7064
- Dining Room Color: Cityscape SW7067 (Picture Frame Wainscotting)

#### **Fireplace Selctions:**

- DRT2040 42" NG
- Wescott Mantel
- Absolute Black Surround

#### **Lighting Selections:**

- · Norwood Brushed Nickel Package
- 2 Pendants over Kitchen Island (Model: 6139801-962)
- · 4 LED Recess Lights in Kitchen

#### **Exterior Selections:**

- Paint grade Smooth, 6 Panel Door with Black Magic SW6991 Paint with 2 1/2 Light GBG Sidelights and 5/0 Transom
- Moire Black Dimensional Shingles and Matte Black Metal Roof
- Victorian Grey Vinyl Siding and B&B
- White Exterior Trim
- 4 over 1 White Windows
- White Ranch/Prairie II Garage
- Black Gutters