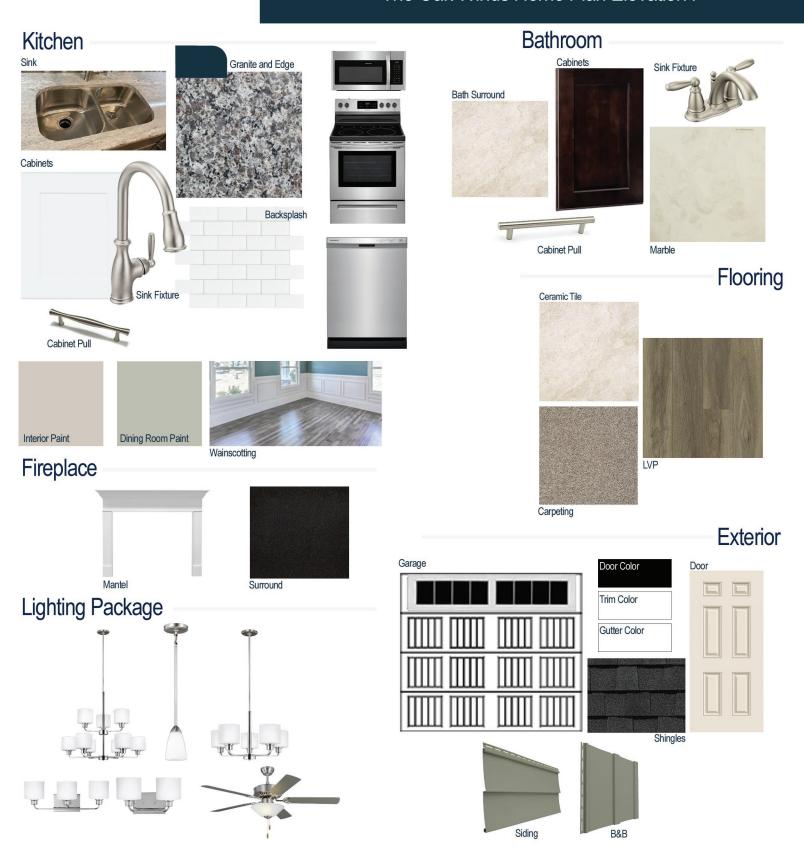

#### **Kitchen Selections:**

- Brushed Nickel Brantford Kitchen Sink Fixture
- Standard SS 50/50 Double Bowl Sink
- Shaker FP White Cabinets
- Brushed Nickel BP9161196195 Knob/Pull
- 1/2 Bullnose Edge New Caledonia Granite Countertops
- 3X6 0190 Arctic White Subway Tiles with 89 Smoke Grey Grout Set in Brick Pattern Backsplash
- Ferguson/Frigidaire
  Stainless Steel Electric Appliances
  (Microwave Model: FFMV1846VS
  Dishwasher Model: FFCD2418US
  Range/Cooktop Model: FFEF3054TS)

#### **Bathroom Selections:**

- Marble #122 Countertops
- Brushed Nickel Brantford Bath Sink Fixture
- Brushed Nickel BP20576195 Knob/Pull
- CA20 12x12 w/ 90 Light Pewter Grout Ceramic Tile Bath Surrond
- Shaker FP Espresso Cabinets

#### **Flooring Selections:**

- Resolute 7" Plus Wire Walnut 7040 LVP (Foyer, Great Room, Formal Dining Room, Kitchen/Breakfast)
- CA20 12X12 with 90 Light Pewter Grout Ceramic Tiles (Laundry, Master Bath, All Baths)
- Graceful Finesse Soft Taupe Carpeting

#### **Interior Paint Selections:**

- Primary Interior Color: Agreeable Grey SW7029
- Dining Room Color: Contented SW6191 (Picture Frame Wainscoting)

#### **Fireplace Selections:**

- DRT2040 42" LP
- Wescott Mantle
- Absolute Black Surround

#### **Lighting Selections:**

- Canfield Brushed Nickel Package
- 2 Pendants over Kitchen Island (Model: 6120201-962)
- 4 LED Recess Lights in Kitchen

#### **Exterior Selections:**

- Paint Grade Smooth, 6 Panel Door with Black Magic SW6991 Paint with 5/0 Transom and 2 1/2 Light GBG Sidelights
- Moire Black Dimensional Shingles
- Quiet Willow Vinyl Siding and B&B
- White Exterior Trim
- 4 over 1 White Windows
- White Sonoma/Stockbridge Garage
- White Gutters