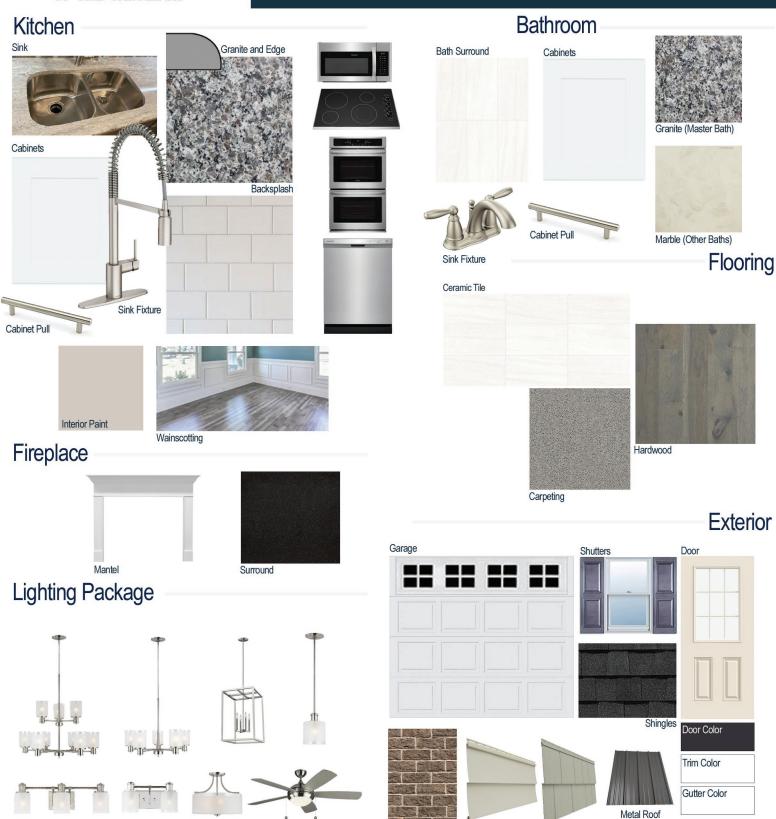

#### **Kitchen Selections:**

- Brushed Nickel ALIGN 5923 Kitchen Sink Fixture
- Standard SS 50/50 Double Bowl Sink
- Shaker FP White Cabinets
- Brushed Nickel BP20576195 Knob/Pull
- 1/2 Bullnose Edge New Caledonia Granite Countertops
- 3X6 0190 Arctic White Subway Tiles with 44 Bright White Grout Set in Brick Pattern Backsplash
- Gourmet Kitchen Layout
- Ferguson/Frigidaire
   Stainless Steel Electric Appliances
   (Microwave Model: FFMV1846VS
   Dishwasher Model: FFCD2418US
   Range/Cooktop Model: FFEC3025US
   Double Ovens Model: FFET3026TS)

### **Bathroom Selections:**

- New Caledonia Granite (Master) and Marble #122 (Other Baths) Countertops
- Brushed Nickel Brantford Bath Sink Fixture
- Brushed Nickel BP20576195 Knob/Pull
- LP19 12x24 Staggered w/ 17 Marble Beige Grout Ceramic Tile Bath Surrond
- Shaker FP White Cabinets

## **Flooring Selections:**

- Piedmont Hickory Dogwood 5081 HW (Foyer, Great Room, Carolina Room, Kitchen/Breakfast)
- LP19 12X24 Staggered with 17 Marble Beige Grout Ceramic Tiles (Laundry, Master Bath, All Baths)
- Graceful Finesse Concrete Carpeting

#### **Interior Paint Selections:**

- Primary Interior Color: Agreeable Grey SW7029
- · Add Wainscotting to Foyer

### **Fireplace Selections:**

- DRT2040 42" LP
- Wescott Mantle
- Absolute Black Surround

## **Lighting Selections:**

- Norwood Brushed Nickel Package
- 2 Pendants over Kitchen Island (Model: 6139801-962)
- 4 LED Recess Lights in Kitchen
- 4 LED Recess Lights in Great Room

#### **Exterior Selections:**

- Paint Grade Smooth, 684FG78 3/0X6/0
  9 Light Over 2 Panel Door with Domino SW6989 Paint
- Moire Black Dimensional Shingles and Dark Bronze Metal Roof (per plan)
- Chesapeake Bay Brick Facade
- Sage Vinyl Siding
- Scottish Thistle Vinyl Shake
- White Exterior Trim
- Peppercorn Raised Panel Shutters
- 6 over 6 White Windows (High Windows in Great Room)
- White Colonial/Stockton I Garage
- White Gutters
- Sod in Front and Side Yard, 30' in Rear
- Irrigation with Rain Sensor