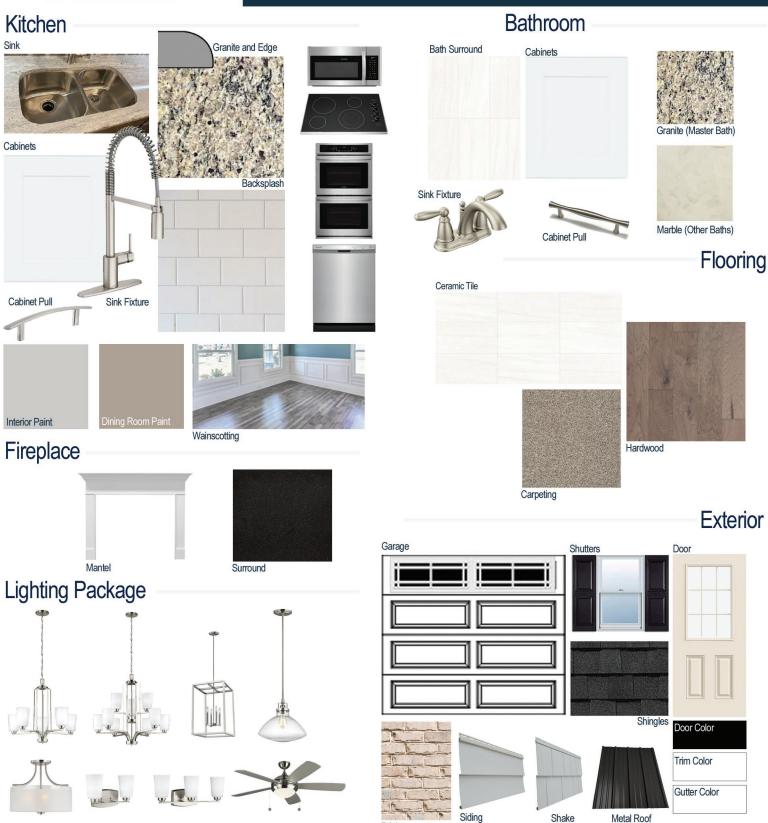

#### Kitchen Selections:

- Brushed Nickel ALIGN 5923 Kitchen Sink Fixture
- Standard SS 50/50 Double Bowl Sink
- Shaker FP White Cabinets
- Brushed Nickel 6501195 Knob/Pull
- 1/2 Bullnose Edge Santa Cecilia Light Granite Countertops
- 3X6 0190 Arctic White Subway Tiles with 44 Bright White Grout Set in Brick Pattern Backsplash
- Gourmet Kitchen Layout
- Ferguson/Frigidaire
   Stainless Steel Electric Appliances
   (Microwave Model: FFMV1846VS
   Dishwasher Model: FFCD2418US
   Range/Cooktop Model: FFEC3025US
   Double Ovens Model: FFET3026TS)

#### **Bathroom Selections:**

- Santa Cecilia Light Granite (Master) and Marble #122 (Other Baths) Countertops
- Brushed Nickel Brantford Bath Sink Fixture
- Brushed Nickel BP9161196195 Knob/Pull
- LP19 12x24 Staggered w/ 17 Marble Beige Grout Ceramic Tile Bath Surrond
- Shaker FP White Cabinets

### Flooring Selections:

- Piedmont Hickory Morningside 1078
  HW (Foyer, Great Room, Dining Room, Kitchen and Breakfast)
- LP19 12X24 Staggered with 17 Marble Beige Grout Ceramic Tiles (Laundry, Master Bath, All Baths)
- Graceful Finesse Soft Taupe Carpeting

#### **Interior Paint Selections:**

- Primary Interior Color: Passive Grey SW7064
- Dining Room Color: Mega Greige SW7031
- · Add Wainscotting to Foyer

### **Fireplace Selections:**

- DRT2040 42" LP
- Wescott Mantle
- Absolute Black Surround

### **Lighting Selections:**

- · Franport Brushed Nickel Package
- 2 Pendants over Kitchen Island (Model: 6514501-962)
- 4 LED Recess Lights in Kitchen

#### **Exterior Selections:**

- Paint Grade Smooth, 684FG78 3/0X6/0
  9 Light Over 2 Panel Door with Black Magic SW6991 Paint
- Moire Black Dimensional Shingles and Matte Black Metal Roof (per plan)
- · Oyster Bay Brick Facade
- Everest Vinyl Siding and Shake
- White Exterior Trim
- Black Raised Panel Shutters
- 6 over 6 White Windows (High Windows in Great Room)
- · White Ranch/Prairie II Garage
- White Gutters
- Sod in Front and Side Yard, 30' in Rear
- Irrigation with Rain Sensor