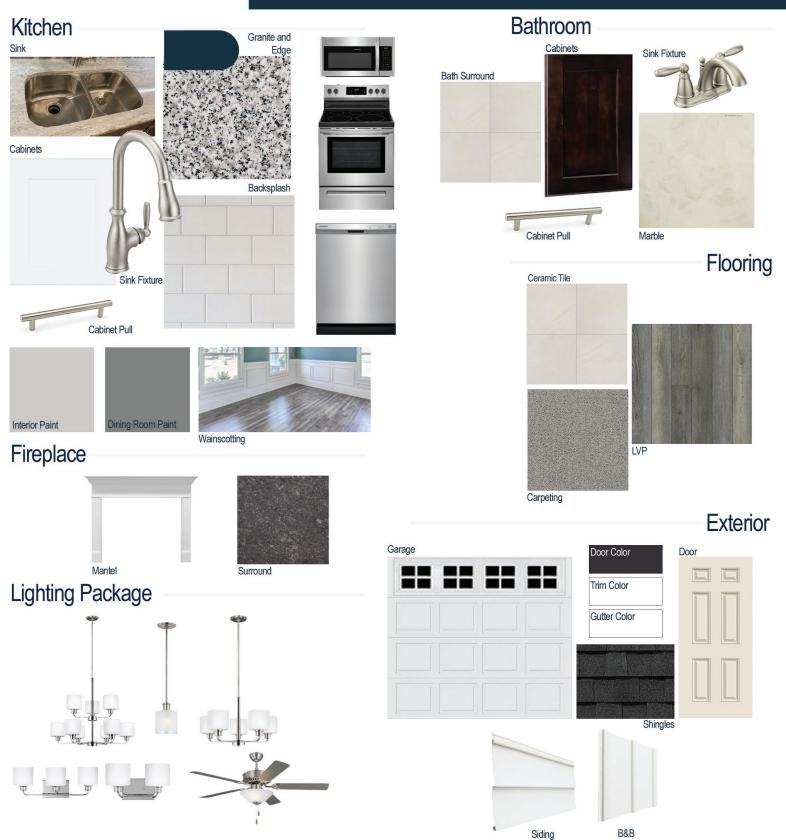

#### **Kitchen Selections:**

- Standard SS 50/50 Double Bowl Sink
- Brushed Nickel Brantford Sink Fixture
- Shaker FP White Cabinets
- Brushed Nickel BP20576195 Knob/Pull
- Bullnose Edge Luna Pearl Granite Countertops
- 3X6 114 Desert Grey Subway Tiles with 44 Bright White Grout Set in Brick Pattern Backsplash
- Ferguson/Frigidaire
  Stainless Steel Electric Appliances
  (Microwave Model: FFMV1846VS
  Dishwasher Model: FFCD2418US
  Range/Cooktop Model: FFEF3054TS)

#### **Bathroom Selections:**

- Marble #122 Countertops
- Brushed Nickel Brantford Bath Sink Fixture
- Brushed Nickel BP20576195 Knob/Pull
- BA30 12x12 w/ 89 Smoke Grey Grout Ceramic Tile Bath Surrond
- · Shaker FP Espresso Cabinets

## Flooring Selections:

- Resolute 5" Plus Loft Pine 5047 LVP (Foyer, Great Room, Formal Dining Room, Kitchen/Breakfast)
- BA30 12X12 with 89 Smoke Grey Grout Ceramic Tiles (Laundry, Master Bath, All Baths)
- Graceful Finesse Concrete Carpeting

#### **Interior Paint Selections:**

- Primary Interior Color: Passive Grey SW7064
- Dining Room Color: Cityscape SW7067 (Picture Frame Wainscoting)

### **Fireplace Selections:**

- DRT2040 42" LP
- Wescott Mantle
- Steel Grey Surround

### **Lighting Selections:**

- Canfield Brushed Nickel Package
- 2 Pendants over Kitchen Bar (Model: 6139801-962)
- LED Recess Lights in Kitchen and Great Room (per plan)

#### **Exterior Selections:**

- Paint Grade Smooth Door with Black Magic SW6991 Paint with Matching Transom and Sidelights
- Moire Black Dimensional Shingles
- · White Vinyl Siding and B&B
- Extra White Exterior Trim
- 4 over 1 White Windows
- White Colonial/Stockton I Garage
- White Gutters
- Sod in Front and Sides