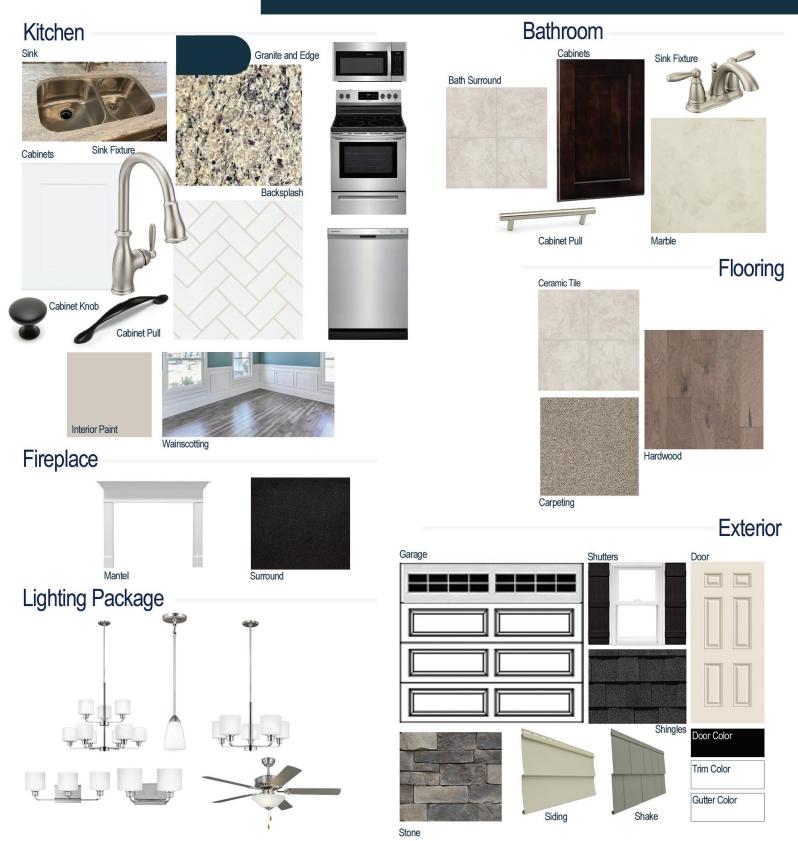

#### **Kitchen Selections:**

- Brushed Nickel Brantford Kitchen Sink Fixture
- Standard SS 50/50 Double Bowl Sink
- Shaker FP White Cabinets
- Matte Black BP9041900 Knob and BP7814900 Pull
- Bullnose Edge Santa Cecilia Light Granite Countertops
- 3x6 Arctic White Subway Tiles with 90 Light Pewter Grout set in Herringbone Pattern Backsplash
- Ferguson/Frigidaire
   Stainless Steel Electric Appliances
   (Microwave Model: FFMV1846VS
   Dishwasher Model: FFCD2418US
   Range/Cooktop Model: FFEF3054TS)

#### **Bathroom Selections:**

- Marble #122 Countertops
- Brushed Nickel Brantford Bath Sink Fixture
- Brushed Nickel BP20576195 Knob/Pull
- AR04 12x12 w/ 90 Light Pewter Grout Ceramic Tile Bath Surrond
- Shaker FP Espresso Cabinets

## **Flooring Selections:**

- Piedmont Hickory Morningside 1078
  HW (Foyer, Great Room, Formal Dining Room, Office, Kitchen/Breakfast)
- AR04 12X12 with 90 Light Pewter Grout Ceramic Tiles (Laundry, Master Bath, All Baths)
- Graceful Finesse Soft Taupe Carpeting

#### **Interior Paint Selections:**

- Primary Interior Color: Agreeable Grey SW7029
- · Picture Frame Wainscoting

### **Fireplace Selections:**

- DRT2040 42" LP
- Wescott Mantle
- Absolute Black Surround

### **Lighting Selections:**

- · Canfield Brushed Nickel Package
- 2 Pendants over Kitchen Island (Model: 6120201-962)
- LED Recess Lights in Kitchen and Great Room (per plan)

#### **Exterior Selections:**

- Paint Grade Smooth, 6 Panel Door with Black Magic SW6991 Paint with Matching Transom and 1 Sidelight
- Moire Black Dimensional Shingles
- Canyon Ledge Mountain Facade
- · Tuscan Olive Vinyl Siding
- · Quiet Willow Vinyl Shake
- White Exterior Trim
- Black Board & Batten Shutters
- 4 over 1 White Windows
- · White Ranch/Stockton II Garage
- White Gutters
- Sod in Front and Sides