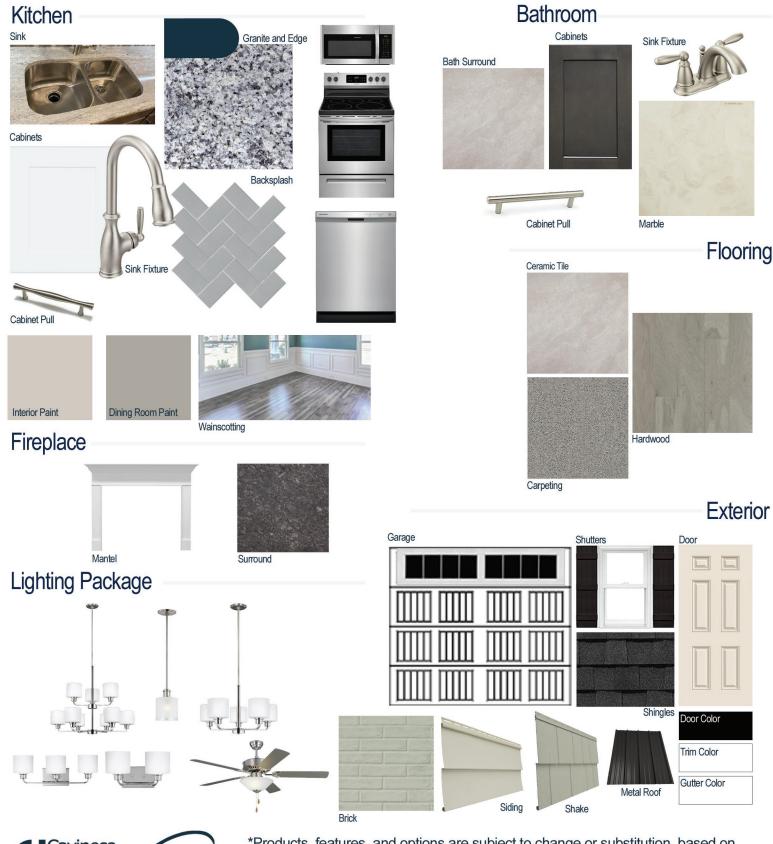

### **Kitchen Selections:**

- Brushed Nickel Brantford Kitchen Sink Fixture
- Standard SS 50/50 Double Bowl Sink
- Shaker FP White Cabinets
- Brushed Nickel BP9161196195 Pull
- Bullnose Edge Azul Platino Granite Countertops
- 3x6 114 Desert Grey Subway Tiles with 44 Bright White Grout set in Herringbone Pattern Backsplash
- Ferguson/Frigidaire Stainless Steel Electric Appliances (Microwave Model: FFMV1846VS Dishwasher Model: FFCD2418US Range/Cooktop Model: FFEF3054TS)

## **Bathroom Selections:**

- Marble #122 Countertops
- Brushed Nickel Brantford Bath Sink Fixture
- Brushed Nickel BP20576195 Knob/Pull
- CA23 12x12 w/ 89 Smoke Grey Grout Ceramic Tile Bath Surrond
- Shaker FP Charcoal Cabinets

# **Flooring Selections:**

- Piedmont Hickory Centennial Grey HW (Foyer, Great Room, Formal Dining Room, Formal Living/Flex Room, Kitchen/Breakfast)
- CA23 12X12 with 89 Smoke Grey Grout Ceramic Tiles (Laundry, Master Bath, All Baths)
- Graceful Finesse Concrete Carpeting

#### **Interior Paint Selections:**

- Primary Interior Color: Agreeable Grey SW7029
- Dining Room Color: Dorian Grey SW7017 (Picture Frame Wainscoting)

## **Fireplace Selections:**

- DRT2040 42" LP
- Wescott Mantle
- Steel Grey Surround

# **Lighting Selections:**

- Canfield Brushed Nickel Package
- 2 Pendants over Kitchen Island (Model: 6139801-962)
- LED Recess Lights in Kitchen and Great Room (per plan)

# **Exterior Selections:**

- Paint Grade Smooth, 6 Panel Door with Black Magic SW6991 Paint with Matching Transom and 2 Sidelights
- Moire Black Dimensional Shingles and Matte Black Metal Roof (per plan)
- SW6191 Contented Painted Fort Mill Brick Facade
- Sage Vinyl Siding
- Scottish Thistle Vinyl Shake
- White Exterior Trim
- Black Board & Batten Shutters
- 4 over 4 White Windows
- White Sonoma/Stockbidge Garage
- White Gutters
- Sod in Front and Sides