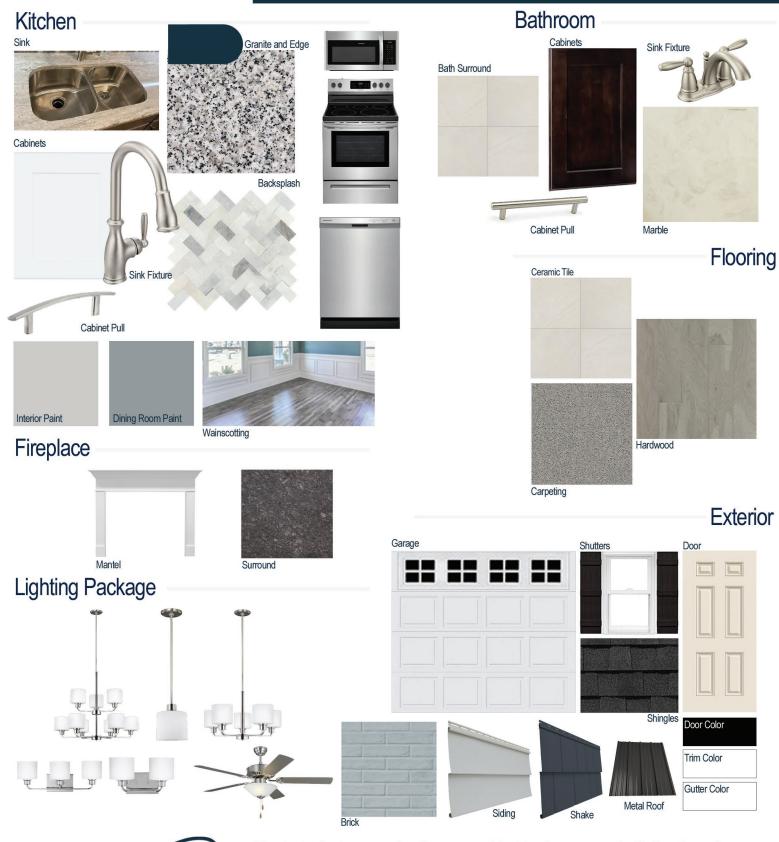

## **Kitchen Selections:**

- Brushed Nickel Brantford Kitchen Sink Fixture
- Standard SS 50/50 Double Bowl Sink
- Shaker FP White Cabinets
- Brushed Nickel 6501195 Knob/Pull
- Bullnose Edge Luna Pearl Granite
  Countertops
- Minute Mosaix M048 Stormy Mist Herringbone Backsplash
- Ferguson/Frigidaire Stainless Steel Electric Appliances (Microwave Model: FFMV1846VS Dishwasher Model: FFCD2418US Range/Cooktop Model: FFEF3054TS)

# **Bathroom Selections:**

- Marble #122 Countertops
- Brushed Nickel Brantford Bath Sink Fixture
- Brushed Nickel BP20576195 Knob/Pull
- BA30 12x12 w/ 89 Smoke Grey Grout Ceramic Tile Bath Surrond
- Shaker FP Espresso Cabinets

# **Flooring Selections:**

- Piedmont Hickory Centennial Grey SW5077 (Foyer, Great Room, Formal Dining Room, Formal Living/Flex Room, Kitchen/Breakfast)
- BA30 12X12 with 89 Smoke Grey Grout Ceramic Tiles (Laundry, Master Bath, All Baths)
- Graceful Finesse Concrete Carpeting

#### **Interior Paint Selections:**

- Primary Interior Color: Passive Grey SW7064
- Dining Room Color: Cadet SW9143 (Picture Frame Wainscoting)

## **Fireplace Selections:**

- DRT2040 42" LP
- Wescott Mantle
- Steel Grey Surround

# **Lighting Selections:**

- Canfield Brushed Nickel Package
- 2 Pendants over Kitchen Island (Model: 6128801-962)
- LED Recess Lights in Kitchen and Great Room (per plan)

# **Exterior Selections:**

- Paint Grade Smooth, 6 Panel Door with Black Magic SW6991 Paint with Matching Transom and 2 Sidelights
- Moire Black Dimensional Shingles and Matte Black Roof (per plan)
- Painted SW9138 Stardew Fort Mill Brick Facade
- Everest Vinyl Siding
- Rock Harbor Vinyl Shake
- White Exterior Trim
- Black Board & Batten Shutters
- 4 over 4 White Windows
- White Colonial/Stockton I Garage
- White Gutters
- Sod in Front and Sides