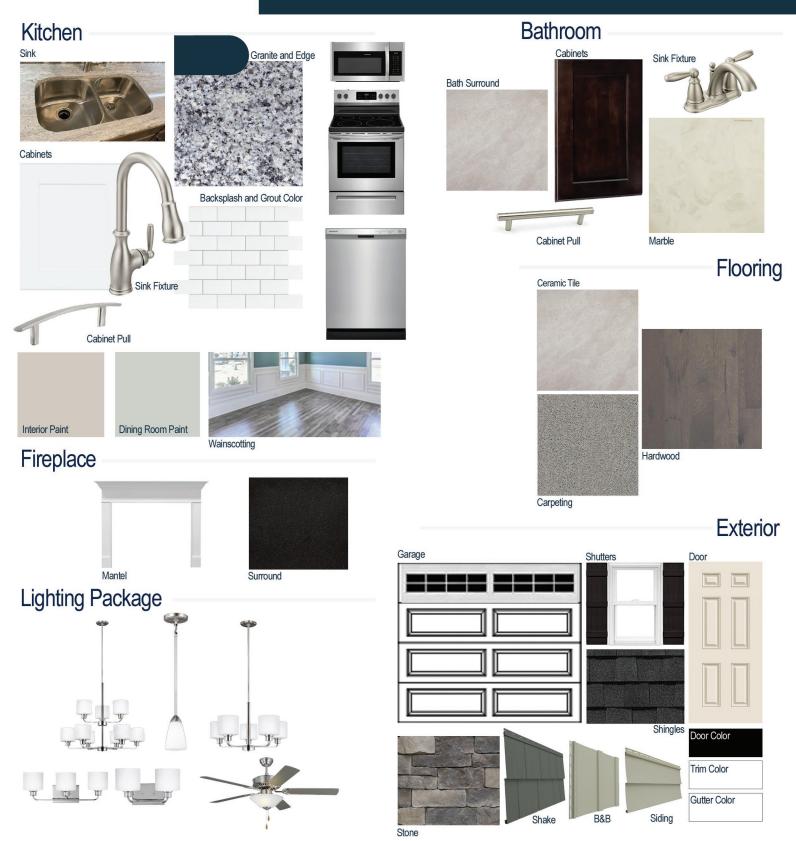

#### **Kitchen Selections:**

- Brushed Nickel Brantford Kitchen Sink Fixture
- Standard SS 50/50 Double Bowl Sink
- Shaker FP White Cabinets
- Brushed Nickel 60501195 Knob/Pull
- Bullnose Edge Azul Platino Granite Countertops
- 3X6 0190 Arctic White Subway Tiles with 78 Sterling Silver Grout Set in Brick Pattern Backsplash
- Ferguson/Frigidaire
   Stainless Steel Electric Appliances
   (Microwave Model: FFMV1846VS
   Dishwasher Model: FFCD2418US
   Range/Cooktop Model: FFEF3054TS)

#### **Bathroom Selections:**

- Marble #122 Countertops
- Brushed Nickel Brantford Bath Sink Fixture
- Brushed Nickel BP20576195 Knob/Pull
- CA23 12x12 w/ 89 Smoke Grey Grout Ceramic Tile Bath Surrond
- Shaker FP Espresso Cabinets

## Flooring Selections:

- Piedmont Hickory Metro Brown 7065
  HW (Foyer, Great Room, Formal Dining Room, Kitchen/Breakfast)
- CA23 12X12 with 89 Smoke Grey Grout Ceramic Tiles (Laundry, Master Bath, All Baths)
- Graceful Finesse Concrete Carpeting

#### **Interior Paint Selections:**

- Primary Interior Color: Agreeable Grey SW7029
- Dining Room Color: Sea Salt SW6204 (Picture Frame Wainscoting)

### **Fireplace Selections:**

- DRT2040 42" LP
- Wescott Mantle
- Absolute Black Surround

### **Lighting Selections:**

- Canfield Brushed Nickel Package
- 3 Pendants over Kitchen Bar (Model: 6120201-962)
- LED Recess Lights in Kitchen and Great Room (per plan)

#### **Exterior Selections:**

- Paint Grade Smooth, 6 Panel Door with Black Magic SW6991 Paint with Matching Transom
- · Moire Black Dimensional Shingles
- Canyon Ledge Mountain Stone Facade
- Scottish Thistle Vinyl Siding and B&B
- Alpine Forest Vinyl Shake
- White Exterior Trim
- Black Board & Batten Shutters
- 4 over 4 White Windows
- White Ranch/Stockton II Garage
- White Gutters
- Sod in Front and Sides