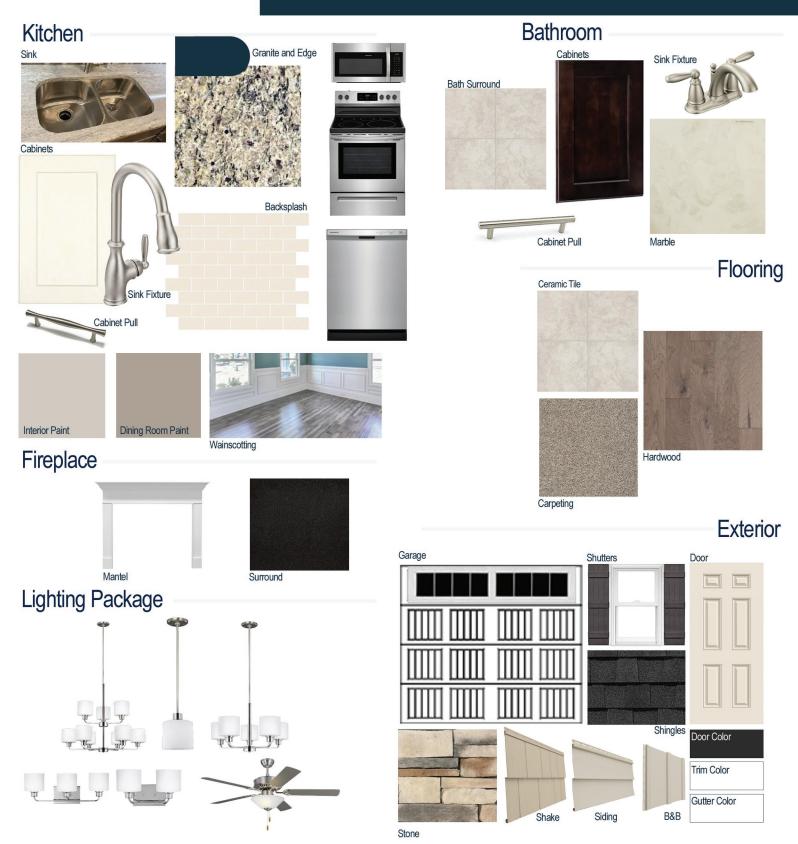

#### **Kitchen Selections:**

- Brushed Nickel Brantford Kitchen Sink Fixture
- Standard SS 50/50 Double Bowl Sink
- Shaker FP Antique White Cabinets
- Brushed Nickel BP9161196195 Knob/Pull
- Bullnose Edge Santa Cecilia Light Granite Countertops
- 3X6 K175 Biscuit Subway Tiles with 23 Antique White Grout Set in Brick Pattern Backsplash
- Ferguson/Frigidaire
   Stainless Steel Electric Appliances
   (Microwave Model: FFMV1846VS
   Dishwasher Model: FFCD2418US
   Range/Cooktop Model: FFEF3054TS)

#### **Bathroom Selections:**

- Marble #122 Countertops
- Brushed Nickel Brantford Bath Sink Fixture
- Brushed Nickel BP20576195 Knob/Pull
- AR04 12x12 w/ 90 Light Pewter Grout Ceramic Tile Bath Surrond
- Shaker FP Espresso Cabinets

## **Flooring Selections:**

- Piedmont Hickory Morningside 1078
  HW (Foyer, Great Room, Formal Dining Room, Kitchen/Breakfast)
- AR04 12X12 with 90 Light Pewter Grout Ceramic Tiles (Laundry, Master Bath, All Baths)
- Graceful Finesse Soft Taupe Carpeting

#### **Interior Paint Selections:**

- Primary Interior Color: Agreeable Grey SW7029
- Dining Room Color: Mega Greige SW7031 (Picture Frame Wainscoting)

### **Fireplace Selections:**

- DRT2040 42" LP
- Wescott Mantle
- Absolute Black Surround

### **Lighting Selections:**

- Canfield Brushed Nickel Package
- 2 Pendants over Kitchen Bar (Model: 6128801-962)
- LED Recess Lights in Kitchen and Great Room (per plan)

#### **Exterior Selections:**

- Paint Grade Smooth, 6 Panel Door with Domino SW6989 Paint with Matching Transom and Sidelights
- Moire Black Dimensional Shingles
- Canyon Ledge Shadow Mountain Stone Facade
- Desert Sand Vinyl Siding and B&B
- Pebblestone Clay Vinyl Shake
- White Exterior Trim
- Peppercorn Board & Batten Shutters
- 4 over 1 White Windows
- White Sonoma/Stockbridge Garage
- White Gutters
- Sod in Front and Sides