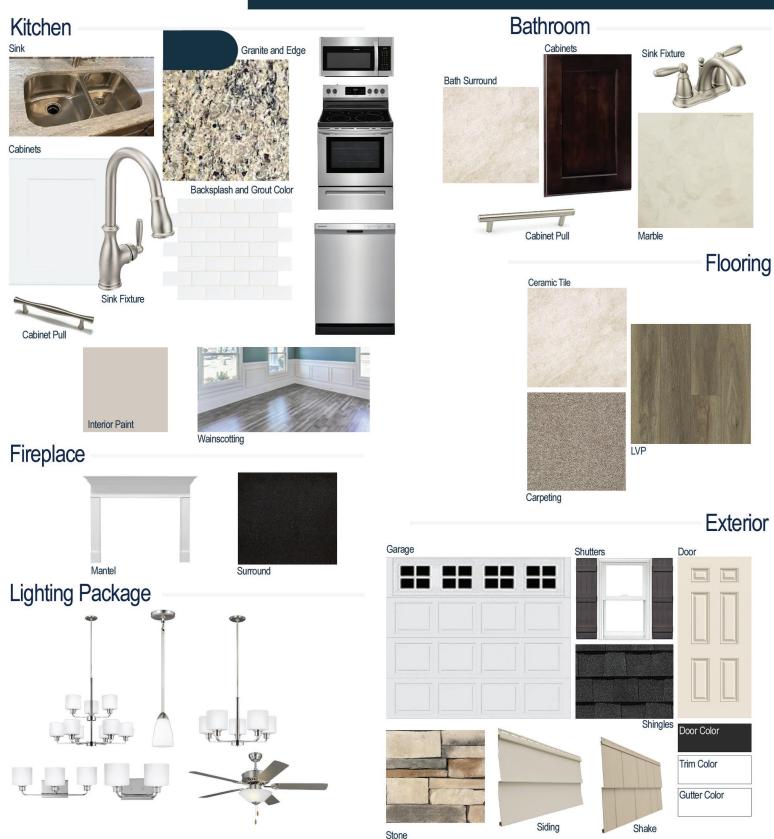

#### **Kitchen Selections:**

- Brushed Nickel Brantford Kitchen Sink Fixture
- Standard SS 50/50 Double Bowl Sink
- Shaker FP White Cabinets
- Brushed Nickel BP9161196195 Knob/Pull
- Bullnose Edge Santa Cecilia Light Granite Countertops
- 3x6 Arctic White Subway Tiles with 90 Light Pewter Grout set in Brick Pattern Backsplash
- Ferguson/Frigidaire
  Stainless Steel Electric Appliances
  (Microwave Model: FFMV1846VS
  Dishwasher Model: FFCD2418US
  Range/Cooktop Model: FFEF3054TS)

#### **Bathroom Selections:**

- Marble #122 Countertops
- Brushed Nickel Brantford Bath Sink Fixture
- Brushed Nickel BP20576195 Knob/Pull
- CA20 12x12 w/ 90 Light Pewter Grout Ceramic Tile Bath Surrond
- Shaker FP Espresso Cabinets

## **Flooring Selections:**

- Resolute 7" Wire Walnut 7040 LVP (Foyer, Great Room, Formal Dining Room, Office, Kitchen/Breakfast)
- CA20 12X12 with 90 Light Pewter Grout Ceramic Tiles (Laundry, Master Bath, All Baths)
- Graceful Finesse Soft Taupe Carpeting

#### **Interior Paint Selections:**

- Primary Interior Color: Agreeable Grey SW7029
- Picture Frame Wainscoting

### **Fireplace Selections:**

- DRT2040 42" LP
- · Wescott Mantle
- Absolute Black Surround

### **Lighting Selections:**

- · Canfield Brushed Nickel Package
- 2 Pendants over Kitchen Island (Model: 6120201-962)
- LED Recess Lights in Kitchen and Great Room (per plan)

#### **Exterior Selections:**

- Paint Grade Smooth, 6 Panel Door with Domino SW6989 Paint with Matching Transom and 1 Sidelight
- Moire Black Dimensional Shingles
- Canyon Ledge Shadow Mountain Facade
- Desert Sand Vinyl Siding
- Pebblestone Clay Vinyl Shake
- White Exterior Trim
- Peppercorn Board & Batten Shutters
- 4 over 1 White Windows
- · White Colonial/Stockton I Garage
- White Gutters
- · Sod in Front and Sides