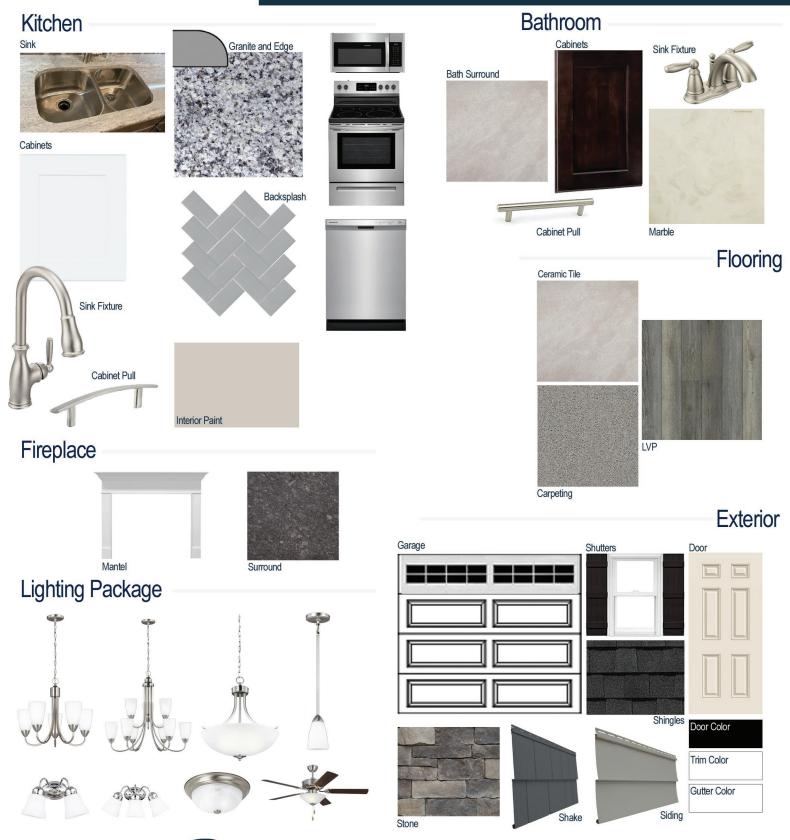

#### **Kitchen Selections:**

- Brushed Nickel Brantford Kitchen Sink Fixture
- Standard SS 50/50 Double Bowl Sink
- Shaker FP White Cabinets
- Brushed Nickel 6501195 Knob/Pull
- 1/2 Bullnose Edge Azul Platino Granite Countertops
- 3X6 114 Desert Grey Subway Tiles with 44 Bright White Grout Set in Herringbone Pattern Backsplash
- Ferguson/Frigidaire
  Stainless Steel Electric Appliances
  (Microwave Model: FFMV1846VS
  Dishwasher Model: FFCD2418US
  Range/Cooktop Model: FFEF3054TS)

#### **Bathroom Selections:**

- Marble #122 Countertops
- Brushed Nickel Brantford Bath Sink Fixture
- Brusheed Nickel BP20576195 Knob/Pull
- CA23 12x12 w/ 89 Smoke Grey Grout Ceramic Tile Bath Surrond
- Shaker FP Espresso Cabinets

## **Flooring Selections:**

- Resolute 5" Plus Loft Pine 5047 LVP (Foyer, Great Room, Formal Dining Room, Kitchen, Breakfast Nook, Powder Room, Bath 2, Laundry)
- CA23 12X12 with 89 Smoke Grey Grout Ceramic Tiles (Master Bath)
- Graceful Finesse Concrete Carpeting

#### **Interior Paint Selections:**

 Primary Interior Color: Agreeable Grey SW7029

### **Fireplace Selections:**

- DRT2040 42" LP
- Wescott Mantle
- Steel Grey Surround

### **Lighting Selections:**

- Seville Brushed Nickel Package
- 2 Pendants over Kitchen Island (Model: 6120201-962)
- 3 LED Recess Lights in Kitchen

#### **Exterior Selections:**

- Paint Grade Smooth, 6 Panel Door with Black Magic SW6991 Paint with 5/0 Transom and 1/2 Light GBG Sidelights
- Moire Black Dimensional Shingles
- · Canyon Ledge Mountain Stone Facade
- · Deep Granite Vinyl Siding
- Natural Slate Vinyl Shake
- White Exterior Trim
- Black Board & Batten Shutters
- 4 over 4 White Windows
- White Ranch/Stockton II Garage
- White Gutters
- Sod in Front and Side