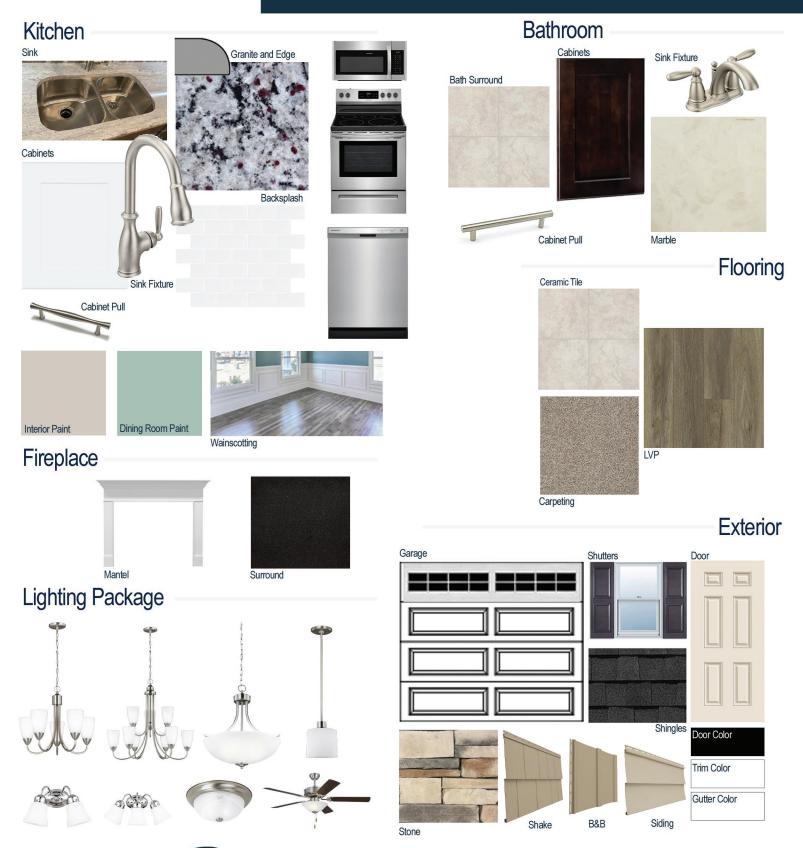

### **Kitchen Selections:**

- Brushed Nickel Brantford Kitchen Sink Fixture
- Standard SS 50/50 Double Bowl Sink
- Shaker FP White Cabinets
- Brushed Nickel BP9161196195 Knob/Pull
- 1/2 Bullnose Edge Ashen White Granite Countertops
- 3X6 0190 Arctic White Subway Tiles with 44 Bright White Grout Set in Brick Pattern Backsplash
- Ferguson/Frigidaire
  Stainless Steel Electric Appliances
  (Microwave Model: FFMV1846VS
  Dishwasher Model: FFCD2418US
  Range/Cooktop Model: FFEF3054TS)

#### **Bathroom Selections:**

- Marble #122 Countertops
- Brushed Nickel Brantford Bath Sink Fixture
- Brusheed Nickel BP20576195 Knob/Pull
- AR04 12x12 w/ 90 Light Pewter Grout Ceramic Tile Bath Surrond
- Shaker FP Espresso Cabinets

## **Flooring Selections:**

- Resolute 7" Plus Wire Walnut 7040 LVP (Foyer, Great Room, Formal Dining Room, Kitchen, Powder Room, Bath 2 and 3, Laundry)
- AR04 12X12 with 90 Light Pewter Grout Ceramic Tiles (Master Bath)
- Graceful Finesse Soft Taupe Carpeting

#### **Interior Paint Selections:**

- Primary Interior Color: Agreeable Grey SW7029
- Dining Room Color: Dorian Grey SW7017 (Picture Frame Wainscoting)

## **Fireplace Selections:**

- DRT2040 42" LP
- Wescott Mantle
- Absolute Black Surround

## **Lighting Selections:**

- Seville Brushed Nickel Package
- 2 Pendants over Kitchen Bar (Model: 6120201-962)
- 4 LED Recess Lights in Kitchen

### **Exterior Selections:**

- Paint Grade Smooth, 6 Panel Door with Black Magic SW6991 Paint with 3/0 Transom
- Moire Black Dimensional Shingles
- Canyon Ledge Shadow Mountain Stone Facade
- Wicker Vinyl Siding
- Rugged Canyon Vinyl Shake and B&B
- White Exterior Trim
- · Peppercorn Raised Panel Shutters
- 4 over 1 White Windows
- · White Ranch/Stockton II Garage
- White Gutters
- Sod in Front and Side