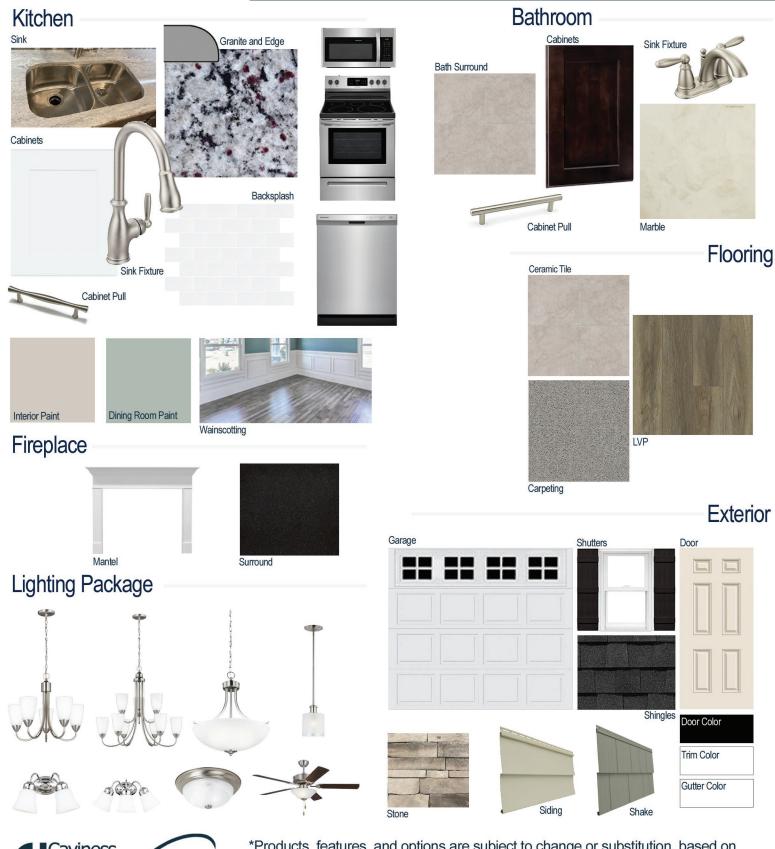

## **Kitchen Selections:**

- Brushed Nickel Brantford Kitchen Sink Fixture
- Standard SS 50/50 Double Bowl Sink
- Shaker FP White Cabinets
- Brushed Nickel BP9161196195
  Knob/Pull
- 1/2 Bullnose Edge Ashen White Granite Countertops
- 3X6 0190 Arctic White Subway Tiles with 44 Bright White Grout Set in Brick Pattern Backsplash
- Ferguson/Frigidaire Stainless Steel Electric Appliances (Microwave Model: FFMV1846VS Dishwasher Model: FFCD2418US Range/Cooktop Model: FFEF3054TS)

### **Bathroom Selections:**

- Marble #122 Countertops
- Brushed Nickel Brantford Bath Sink Fixture
- Brusheed Nickel BP20576195
  Knob/Pull
- AR05 12x12 w/ 89 Smoke Grey Grout Ceramic Tile Bath Surrond
- Shaker FP Espresso Cabinets

# **Flooring Selections:**

- Resolute 7" Plus Wire Walnut 7040 LVP (Foyer, Great Room, Formal Dining Room, Kitchen/Breakfast, Flex Room Bath 2 and 3, Laundry)
- AR05 12X12 with 89 Smoke Grey Grout Ceramic Tiles (Master Bath)
- Graceful Finesse Concrete Carpeting

#### **Interior Paint Selections:**

- Primary Interior Color: Agreeable Grey SW7029
- Dining Room Color: Quietude SW6212 (Picture Frame Wainscoting)

### **Fireplace Selections:**

- DRT2040 42" LP
- Wescott Mantle
- Absolute Black Surround

# **Lighting Selections:**

- Seville Brushed Nickel Package
- 3 Pendants over Kitchen Bar (Model: 6139801-962)
- 4 LED Recess Lights in Kitchen

#### **Exterior Selections:**

- Paint Grade Smooth, 6 Panel Door with Black Magic SW6991 Paint with 3/0 Transom
- Moire Black Dimensional Shingles
- Canyon Ledge Slate Stone Facade
- Tuscan Olive Vinyl Siding
- Quiet Willow Vinyl Shake
- White Exterior Trim
- Black Board & Batten Windows
- 4 over 1 White Windows
- White Colonial/Stockton I Garage
- White Gutters
- Sod in Front and Side