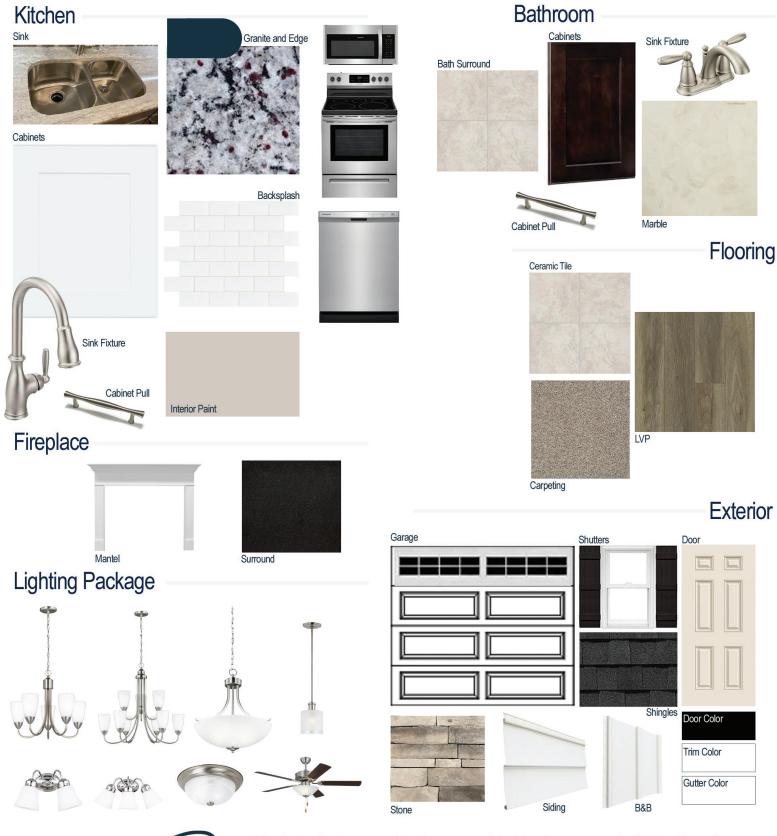

#### **Kitchen Selections:**

- Brushed Nickel Brantford Kitchen Sink Fixture
- Standard SS 50/50 Double Bowl Sink
- Shaker FP White Cabinets
- Brushed Nickel BP9161196195
  Knob/Pull
- 1/2 Bullnose Edge Ashen White Granite Countertops
- 3X6 0190 Arctic White Subway Tiles with 90 Light Pewter Grout Set in Brick Pattern Backsplash
- Ferguson/Frigidaire Stainless Steel Electric Appliances (Microwave Model: FFMV1846VS Dishwasher Model: FFCD2418US Range/Cooktop Model: FFEF3054TS)

#### **Bathroom Selections:**

- Marble #122 Countertops
- Brushed Nickel Brantford Bath Sink Fixture
- Brushed Nickel BP9161196195
  Knob/Pull
- AR04 12x12 w/ 90 Light Pewter Grout Ceramic Tile Bath Surrond
- Shaker FP Espresso Cabinets

#### **Flooring Selections:**

- Resolute 7" Plus Wire Walnut 7040 LVP (Foyer, Great Room, Kitchen/Breakfast, Laundry, Powder Room, Bath 2)
- AR04 12X12 with 90 Light Pewter Grout Ceramic Tiles (Master Bath)
- Graceful Finesse Soft Taupe Carpeting

#### **Fireplace Selections:**

- DRT2040 42" LP
- Wescott Mantle
- Absolute Black Surround

#### **Lighting Selections:**

- Seville Brushed Nickel Package
- 2 Pendants over Kitchen Island (Model: 6139801-962)
- 4 LED Recess Lights in Kitchen

#### **Exterior Selections:**

- Paint Grade Smooth, 6 Panel Door with Black Magic SW6991 Paint with 5/0 Transom and 1/2 Light GBG Sidelights
- Moire Black Dimensional Shingles
- Canyon Ledge Slate Stone Facade
- White Vinyl Siding and B&B
- White Exterior Trim
- Black Board & Batten Shutters
- 4 over 4 White Windows
- White Ranch/Stockton II Garage
- White Gutters
- Sod in Front and Sides