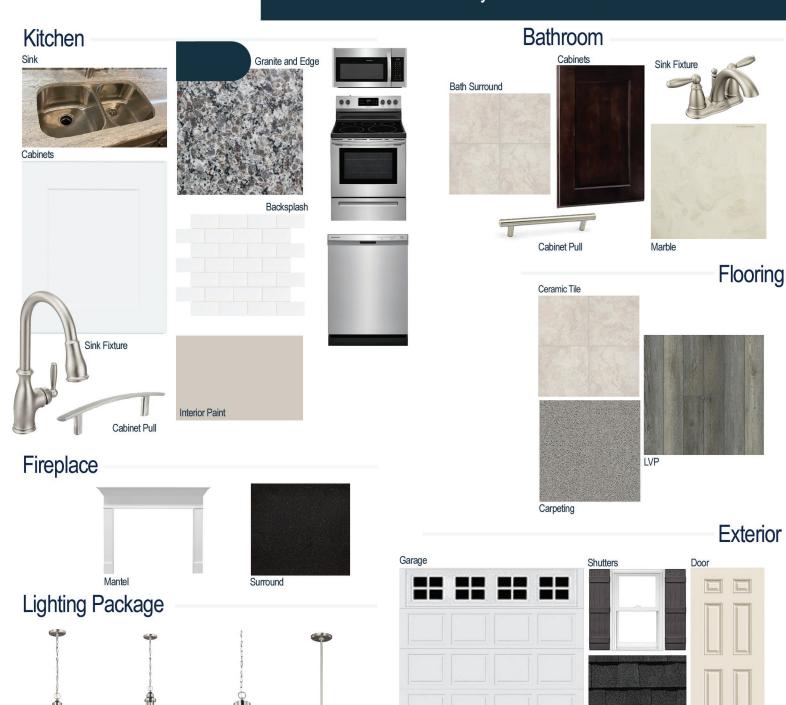

#### **Kitchen Selections:**

- Brushed Nickel Brantford Kitchen Sink Fixture
- Standard SS 50/50 Double Bowl Sink
- Shaker FP White Cabinets
- Brushed Nickel 6501195 Knob/Pull
- 1/2 Bullnose Edge New Caledonia Granite Countertops
- 3X6 0190 Arctic White Subway Tiles with 90 Light Pewter Grout Set in Brick Pattern Backsplash
- Ferguson/Frigidaire
  Stainless Steel Electric Appliances
  (Microwave Model: FFMV1846VS
  Dishwasher Model: FFCD2418US
  Range/Cooktop Model: FFEF3054TS)

#### **Bathroom Selections:**

- Marble #122 Countertops
- Brushed Nickel Brantford Bath Sink Fixture
- Brushed Nickel BP20576195 Knob/Pull
- AR04 12x12 w/ 90 Light Pewter Grout Ceramic Tile Bath Surrond
- Shaker FP Espresso Cabinets

## Flooring Selections:

- Resolute 5" Plus Loft Pine 5047 LVP (Foyer, Great Room, Dining Area, Kitchen, Laundry, Powder Room, Bath 2)
- AR04 12X12 with 90 Light Pewter Grout Ceramic Tiles (Master Bath)
- Graceful Finesse Concrete Carpeting

#### **Interior Paint Selections:**

 Primary Interior Color: Agreeable Grey SW7029

### **Fireplace Selections:**

- DRT2040 42" LP
- Wescott Mantle
- Absolute Black Surround

### **Lighting Selections:**

- Seville Brushed Nickel Package
- 2 Pendants over Kitchen Island (Model: 6128801-962)
- 3 LED Recess Lights in Kitchen

#### **Exterior Selections:**

- Paint Grade Smooth, 6 Panel Door with Dominio SW6989 Paint with 5/0 Transom and 1/2 Light GBG Sidelights
- Moire Black Dimensional Shingles
- Canyon Ledge Shadow Mountain Stone Facade
- Wicker Vinyl Siding
- Rugged Canyon Vinyl Shake
- White Exterior Trim
- Peppercorn Board & Batten Shutters
- 4 over 4 White Windows
- White Colonial/Stockton I Garage
- White Gutters
- · Sod in Front and Sides