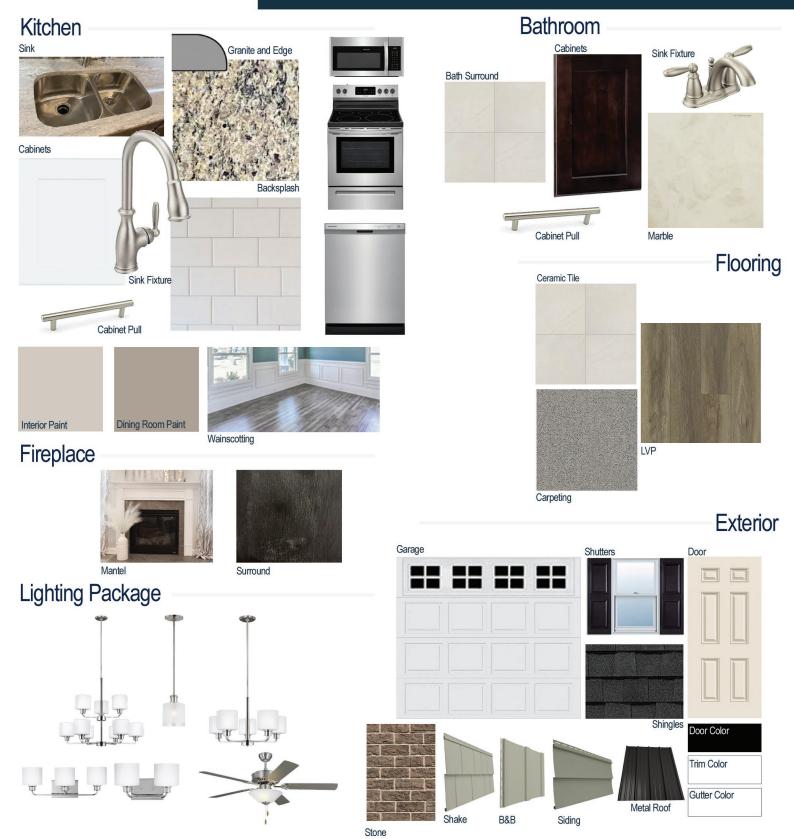

#### **Kitchen Selections:**

- Brushed Nickel Brantford Kitchen Sink Fixture
- Standard SS 50/50 Double Bowl Sink
- Shaker FP White Cabinets
- Brushed Nickel BP20576195 Knob/Pull
- 1/2 Bullnose Edge Santa Cecilia Light Granite Countertops
- 3X6 0190 Arctic White Subway Tiles with 23 Antique White Grout set in Brick Pattern Backsplash
- Ferguson/Frigidaire
  Stainless Steel Electric Appliances
  (Microwave Model: FFMV1846VS
  Dishwasher Model: FFCD2418US
  Range/Cooktop Model: FFEF3054TS)

### **Bathroom Selections:**

- Marble #122 Countertops
- Brushed Nickel Brantford Bath Sink Fixture
- Brushed Nickel BP20576195 Knob/Pull
- BA30 12x12 w/ 89 Smoke Grey Grout Ceramic Tile Bath Surrond
- Shaker FP Espresso Cabinets

## Flooring Selections:

- Resolute 7" Plus Wire Walnut 7040 LVP (Foyer, Great Room, Formal Dining Room, Kitchen/Breakfast, Powder Room, Laundry, Bath 2 and 3)
- BA30 12X12 with 89 Smoke Grey Grout Ceramic Tiles (Master Bath)
- Graceful Finesse Concrete Carpeting

#### **Interior Paint Selections:**

- Primary Interior Color: Agreeable Grey SW7029
- Dining Room Color: Mega Greige SW7031 (Picture Frame Wainscoting)

### **Fireplace Selections:**

- DRT2040 42" LP
- Homestead Mantle
- Magma Black Surround

#### **Lighting Selections:**

- Canfield Brushed Nickel Package
- 2 Pendants over Kitchen Bar (Model: 6139801-962)
- 4 LED Recess Lights in Kitchen

#### **Exterior Selections:**

- Paint Grade Smooth, 6 Panel Door with Black Magic SW6991 Paint with 3/0 Transom
- Moire Black Dimensional Shingles and Matte Black Metal Roof (per plan)
- Chesapeake Bay Brick Facade
- Quiet Willow Vinyl Siding
- Scottish Thistle Vinyl B&B and Shake
- Extra White Exterior Trim
- Black Raised Panel Shutters
- 4 over 1 White Windows
- White Colonial/Stockton I Garage
- White Gutters
- Sod in Front and Sides