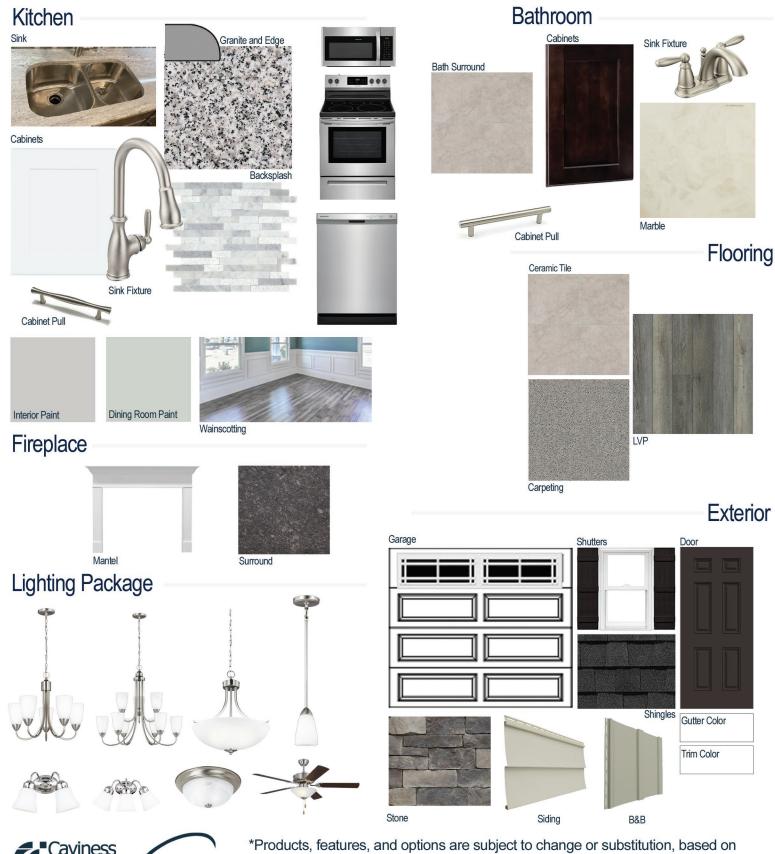

#### **Kitchen Selections:**

- Brushed Nickel Brantford Kitchen Sink Fixture
- Standard SS 50/50 Double Bowl Sink
- Shaker FP White Cabinets
- Brushed Nickel BP9161196195
  Knob/Pull
- 1/2 Bullnose Edge Luna Pearl Granite Countertops
- Minute Mosaix M701 Carrara Random Linear Backsplash
- Ferguson/Frigidaire Stainless Steel Electric Appliances (Microwave Model: FFMV1846VS Dishwasher Model: FFCD2418US Range/Cooktop Model: FFEF3054TS)

#### **Bathroom Selections:**

- Marble #122 Countertops
- Brushed Nickel Brantford Bath Sink Fixture
- Brushed Nickel BP20576195 Knob/Pull
- AR05 12x12 w/ 89 Smoke Grey Grout Ceramic Tile Bath Surrond
- Shaker FP Espresso Cabinets

#### **Flooring Selections:**

- Resolute 5" Plus Loft Pine 5047 LVP (Foyer, Great Room, Formal Dining Room, Kitchen/Breakfast, Powder Room, Laundry, Bath 2)
- AR05 12X12 with 89 Smoke Grey Grout Ceramic Tiles (Master Bath)
- Graceful Finesse Concrete Carpeting

#### **Interior Paint Selections:**

- Primary Interior Color: Passive Grey SW7064
- Dining Room Color: Sea Salt SW6204 (Picture Frame Wainscoting)

#### **Fireplace Selections:**

- DRT2040 42" LP
- Wescott Mantle
- Steel Grey Surround

### **Lighting Selections:**

- Seville Brushed Nickel Package
- 2 Pendants over Kitchen Island (Model: 6120201-962)
- 4 LED Recess Lights in Kitchen

#### **Exterior Selections:**

- Paint Grade Smooth, 6 Panel Door with Black Magic SW6991 Paint with 5/0 Transom and 2 1/2 Light GBG Sidelights
- Moire Black Shingles
- Canyon Ledge Mountain Stone Facade
- Sage Vinyl Siding
- Scottish Thistle Vinyl B&B
- Extra White Exterior Trim
- Black Board & Batten Shutters
- 4 over 4 White Windows
- White Ranch/Stockton II Garage
- White Gutters
- Sod in Front and Sides