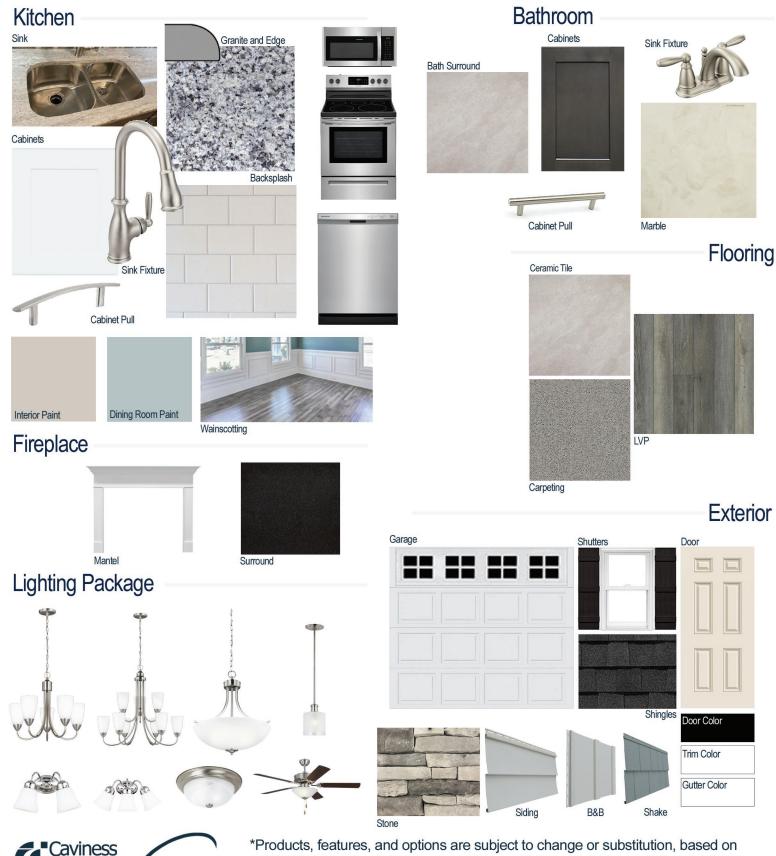

### **Kitchen Selections:**

- Brushed Nickel Brantford Kitchen Sink Fixture
- Standard SS 50/50 Double Bowl Sink
- Shaker FP White Cabinets
- Brushed Nickel 6501195 Knob/Pull
- 1/2 Bullnose Edge Azul Platino Granite Countertops
- 3X6 0190 Arctic White Subway Tiles with 78 Sterling Silver Grout set in Brick Pattern Backsplash
- Ferguson/Frigidaire Stainless Steel Electric Appliances (Microwave Model: FFMV1846VS Dishwasher Model: FFCD2418US Range/Cooktop Model: FFEF3054TS)

#### **Bathroom Selections:**

- Marble #122 Countertops
- Brushed Nickel Brantford Bath Sink Fixture
- Brushed Nickel BP20576195 Knob/Pull
- CA23 12x12 w/ 89 Smoke Grey Grout Ceramic Tile Bath Surrond
- Shaker FP Charcoal Cabinets

### **Flooring Selections:**

- Resolute 5" Plus Loft Pine 5047 LVP (Foyer, Great Room, Formal Dining Room, Kitchen/Breakfast, Powder Room, Laundry Room, Bath 2)
- CA23 12X12 with 89 Smoke Grey Grout Ceramic Tiles (Master Bath)
- Graceful Finesse Concrete Carpeting

#### **Interior Paint Selections:**

- Primary Interior Color: Agreeable Grey SW7029
- Dining Room Color: Niebla Azul SW9137 (Picture Frame Wainscoting)

#### **Fireplace Selections:**

- DRT2040 42" LP
- Wescott Mantle
- Absolute Black Surround

## **Lighting Selections:**

- Seville Brushed Nickel Package
- 2 Pendants over Kitchen Island (Model: 6139801-962)
- 4 LED Recess Lights in Kitchen

#### **Exterior Selections:**

- Paint Grade Smooth, 6 Panel Door with Black Magic SW6991 Paint with 5/0 Transom and 2 1/2 Light GBG Sidelights
- Moire Black Dimensional Shingles
- Southern Ledge Mountain Stone Facade
- Everest Vinyl Siding and B&B
- English Wedgewood Vinyl Shake
- Extra White Exterior Trim
- Black Board & Batten Shutters
- 4 over 1 White Windows
- White Colonial/Stockton I Garage
- White Gutters
- Sod in Front and Sides