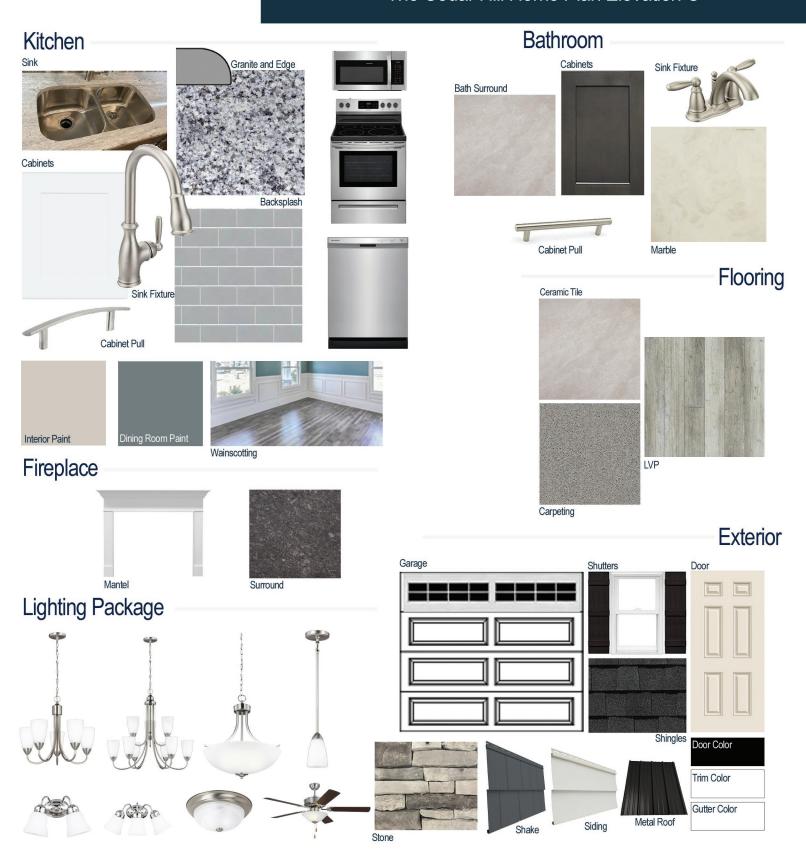

#### **Kitchen Selections:**

- Brushed Nickel Brantford Kitchen Sink Fixture
- Standard SS 50/50 Double Bowl Sink
- Shaker FP White Cabinets
- Brushed Nickel 6501195 Knob/Pull
- 1/2 Bullnose Edge Azul Platino Granite Countertops
- 3X6 114 Desert Grey Subway Tiles with 44 Bright White Grout Set in Brick Pattern Backsplash
- Ferguson/Frigidaire
  Stainless Steel Electric Appliances
  (Microwave Model: FFMV1846VS
  Dishwasher Model: FFCD2418US
  Range/Cooktop Model: FFEF3054TS)

#### **Bathroom Selections:**

- Marble #122 Countertops
- Brushed Nickel Brantford Bath Sink Fixture
- Brusheed Nickel BP20576195 Knob/Pull
- CA23 12x12 w/ 89 Smoke Grey Grout Ceramic Tile Bath Surrond
- · Shaker FP Charcoal Cabinets

## **Flooring Selections:**

- Resolute 5" Plus Loft Pine 5047 LVP (Foyer, Great Room, Formal Dining Room, Kitchen/Breakfast, Formal Living Room, Bath 2 and 3, Laundry)
- CA23 12X12 with Smoke Grey Grout Ceramic Tiles (Master Bath)
- Graceful Finesse Concrete Carpeting

#### **Interior Paint Selections:**

- Primary Interior Color: Agreeable Grey SW7029
- Dining Room Color: Foggy Day SW6235 (Picture Frame Wainscoting)

### **Fireplace Selections:**

- DRT2040 42" LP
- Wescott Mantle
- Steel Grey Surround

### **Lighting Selections:**

- Seville Brushed Nickel Package
- 2 Pendants over Kitchen Island (Model: 6120201-962)
- 4 LED Recess Lights in Kitchen

#### **Exterior Selections:**

- Paint Grade Smooth, 6 Panel Door with Black Magic SW6991 Paint with 5/0 Transom and 2 1/2 Light GBG Sidelights
- Moire Black Dimensional Shingles and Matte Black Metal Roof (per plan)
- Southern Ledge Mountain Stone Facade
- Linen Vinyl Siding
- · Natural Slate Vinyl Shake
- White Exterior Trim
- Black Board & Batten Shutters
- 4 over 1 White Windows
- White Ranch/Stockton II Garage
- White Gutters
- Sod in Front and Side