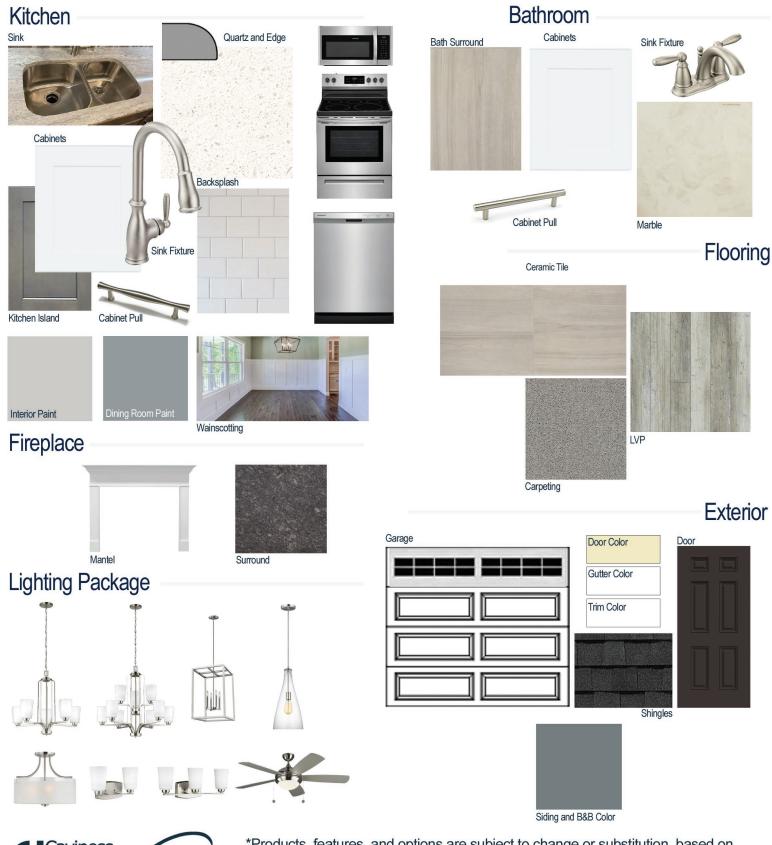

### **Kitchen Selections:**

- Brushed Nickel Brantford Kitchen Sink Fixture
- Standard SS 50/50 Double Bowl Sink
- Shaker FP White Cabinets (Accent Kitchen Island with Gray)
- Brushed Nickel BP9161196195
  Knob/Pull
- 1/2 Bullnose Edge Frost White Quartz Countertops
- 3X6 0190 Arctic White Subway Tiles with 88 Silver Shadow Grout Set in Brick Pattern Backsplash
- Ferguson/Frigidaire
  Stainless Steel Electric Appliances
  (Microwave Model: FFMV1846VS
  Dishwasher Model: FFCD2418US
  Range/Cooktop Model: FFEF3054TS)

## **Bathroom Selections:**

- Marble #122 Countertops
- Brushed Nickel Brantford Bath Sink Fixture
- Brushed Nickel BP20576195 Knob/Pull
- AV19 12x24 Staggered w/ 78 Sterling Silver Grout Ceramic Tile Bath Surrond
- Shaker FP White Cabinets

# **Flooring Selections:**

- Resolute 5" Plus Distinct Pine 5093 LVP (Foyer, Great Room, Formal Dining Room, Formal Living Room/ Flex, Kitchen/Breakfast)
- AV19 12X24 Staggered with 78 Sterling Silver Grout Ceramic Tiles (Laundry, Master Bath, All Baths)
- Graceful Finesse Concrete Carpeting

#### **Interior Paint Selections:**

- Primary Interior Color: Passive Grey SW7064
- Dining Room Color: Cadet SW9143 (B&B Wainscoting)

## **Fireplace Selections:**

- DRT2040 42" LP
- Wescott Mantle
- Steel Grey Surround

## **Lighting Selections:**

- Franport Brushed Nickel Package
- 2 Pendants over Kitchen Island (Model: 6537001-962)
- LED Recess Lights in Kitchen (per plan)

## **Exterior Selections:**

- Paint Grade Smooth Door with Pineapple Cream SW1668 Paint
- Moire Black Dimensional Shingle
- Foggy Day SW6235 Painted Fiber Cement Siding and B&B
- Extra White Exterior Trim
- 4 over 1 White Windows
- White Ranch/Stockton II Garage
- White Gutters
- Sod in the Front and Sides