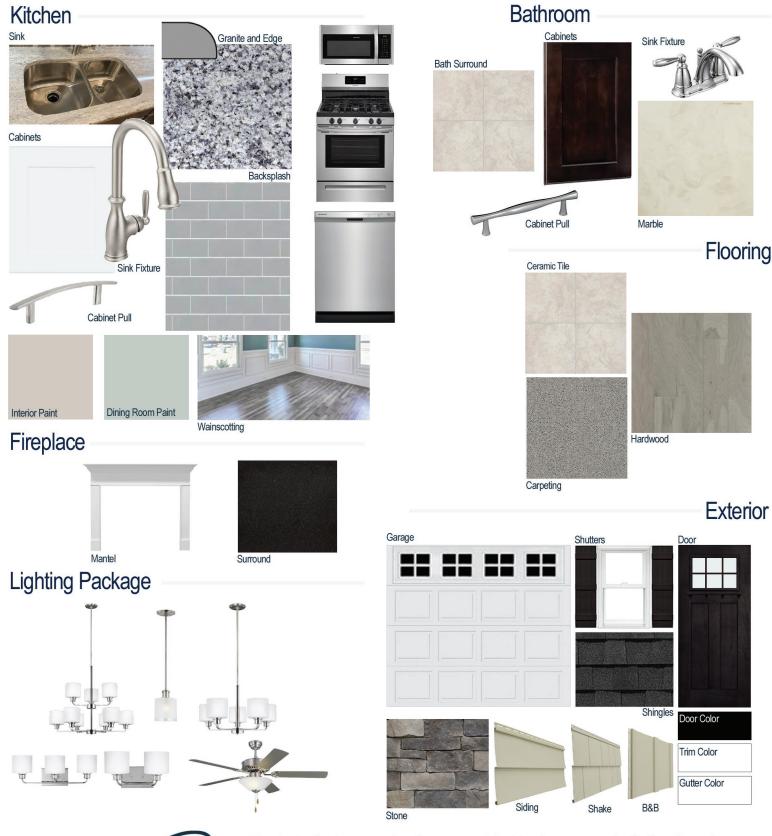

## **Kitchen Selections:**

- **Brushed Nickel Brantford Kitchen Sink Fixture**
- Standard SS 50/50 Double Bowl Sink •
- Shaker FP White Cabinets •
- Brushed Nickel 6501195 Knob/Pull
- 1/2 Bullnose Edge Azul Platino Granite • Countertops
- 3X6 114 Desert Gray Subway Tiles • with 44 Bright White Grout set in Brick Pattern Backsplash
- Ferguson/Frigidaire Stainless Steel Electric Appliances (Microwave Model: FFMV1846VS Dishwasher Model: FFCD2418US Range/Cooktop Model: FFGF3054TS)

#### **Bathroom Selections:**

- Marble #122 Countertops •
- Chrome Brantford Bath Sink Fixture •
- Chrome BP9161196180 Knob/Pull •
- CA23 12x12 w/ 89 Smoke Grey Grout • Ceramic Tile Bath Surrond
- Shaker FP Espresso Cabinets

#### **Flooring Selections:**

- **Piedmont Hickory Centennial Grey** 5077 HW (Foyer, Great Room, Formal Dining Room, Kitchen/Breakfast)
- CA23 12X12 with 89 Smoke Grey Grout Ceramic Tiles (Laundry, Master Bath, All Baths)
- Graceful Finesse Concrete Carpeting

#### **Interior Paint Selections:**

- Primary Interior Color: Agreeable Grey SW7029
- Dining Room Color: Rainwashed SW6211 (Picture Frame Wainscoting)

## **Fireplace Selections:**

- DRT2040 42" LP
- Wescott Mantle •
- Absolute Black Surround

# **Lighting Selections:**

- Canfield Brushed Nickel Package (Chrome in Bathroom)
- 2 Pendants over Kitchen Island (Model: 6139801-962)
- 4 LED Recess Lights in Kitchen

# **Exterior Selections:**

- Paint Grade Smooth, 6 Lite Craftsman Door with Black Magic SW6991 Paint
- Moire Black Dimensional Shingles
- Canyon Ledge Slate Stone Facade
- Tuscan Olive Vinyl Siding, Shake, and • B&B
- White Exterior Trim
- Black Board & Batten Shutters
- 4 over 1 White Windows
- White Colonial/Stockton I Garage
- White Gutters
- Sod in whole yard •