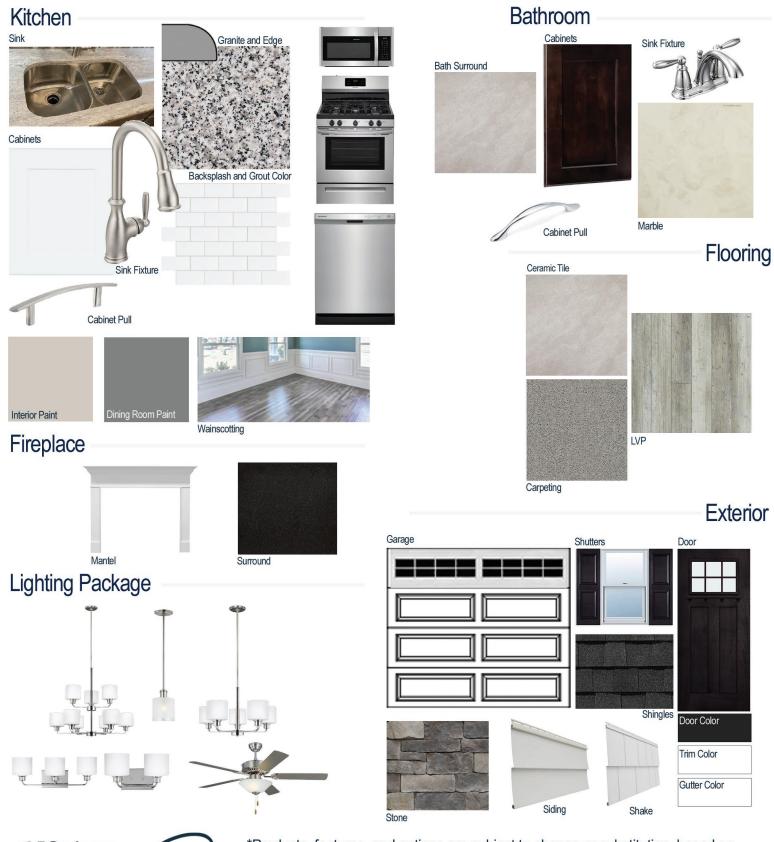

### **Kitchen Selections:**

- Brushed Nickel Brantford Kitchen Sink Fixture
- Standard SS 50/50 Double Bowl Sink
- Shaker FP White Cabinets
- Brushed Nickel 6501195 Knob/Pull
- 1/2 Bullnose Edge New Caledonia Granite Countertops
- 3X6 0190 Arctic White Subway Tiles with 89 Smoke Grey Grout Set in Brick Pattern Backsplash
- Ferguson/Frigidaire Stainless Steel Electric Appliances (Microwave Model: FFMV1846VS Dishwasher Model: FFCD2418US Range/Cooktop Model: FFGF3054TS)

## **Bathroom Selections:**

- Marble #122 Countertops
- Chrome Brantford Bath Sink Fixture
- Chrome BP7814140 Knob/Pull
- CA23 12x12 w/ 89 Smoke Grey Grout Ceramic Tile Bath Surrond
- Shaker FP Espresso Cabinets

# **Flooring Selections:**

- Resolute 5" Plus Distinct Pine 5039 LVP (Foyer, Great Room, Formal Dining Room, Kitchen/Breakfast)
- CA23 12X12 with 89 Smoke Grey Grey Grout Ceramic Tiles (Laundry, Master Bath, All Baths)
- Graceful Finesse Concrete Carpeting

#### **Interior Paint Selections:**

- Primary Interior Color: Agreeable Grey SSW7029
- Dining Room Color: Cityscape SW7067 (Picture Frame Waincotting)

## **Fireplace Selections:**

- DRT2040 42" LP
- Wescott Mantle
- Absolute Black Surround

# **Lighting Selections:**

- Canfield Brushed Nickel Package
  (Chrome in Bathroom)
- 2 Pendants over Kitchen Island (Model: 6139801-962)
- 4 LED Recess Lights in Kitchen

# **Exterior Selections:**

- Paint Grade Smooth, 6 Lite Craftsman Door with Domino SW6989 Paint
- Moire Black Dimensional Shingles
- Canyon Ledge Mountain Stone Facade
- Silver Grey Vinyl Siding and Shake
- White Exterior Trim
- Black Raised Panel Shutters
- 4 over 4 White Windows
- White Ranch/Stockton II Garage
- White Gutters
- Sod in Whole Yard